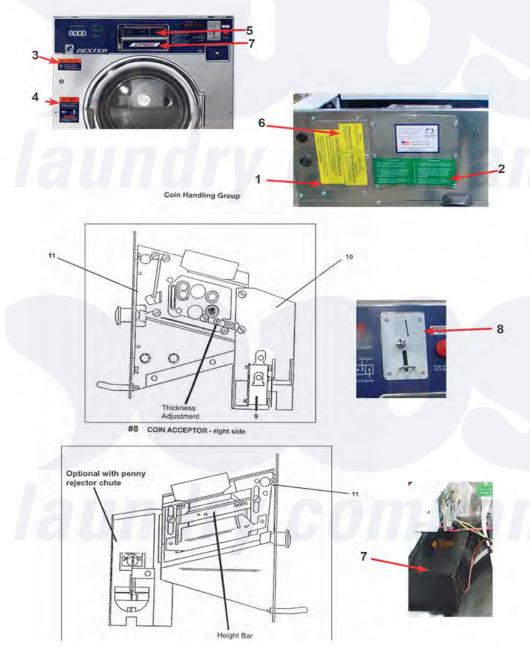

## **Dexter SWD Coin Handling**

<u>Dexter Commercial Dexter SWD Stacked Washer and Dryer Parts Parts Diagram Coin Handling Click on the part number to view part</u>

| Item | Original Part Number | Replaced By | Status        | Part Description                          |
|------|----------------------|-------------|---------------|-------------------------------------------|
| 7    | 9942-028-003         |             | Not Available | SS Coin Vault Assy, Coin                  |
| *    | 9545-008-026         |             |               | Screw, Vault Mtg                          |
| 8    | 9021-009-001         |             |               | Coin Accecptor                            |
| *    | 9119-025-002         |             |               | Acceptor Chute Ass'y w/o penny ejector    |
| 10   | 9119-025-001         |             |               | OPTIONAL Acceptor Chute W/ penny rejector |
| *    | 9545-053-002         |             |               | Screw                                     |
|      | 9486-145-001         |             |               | Return, Coin Acceptor                     |
| 9    | <u>9539-466-005</u>  |             |               | Switch, Coin Mech                         |
| *    | 9627-817-001         |             |               | Wiring Harness, CoinDrop Mech             |