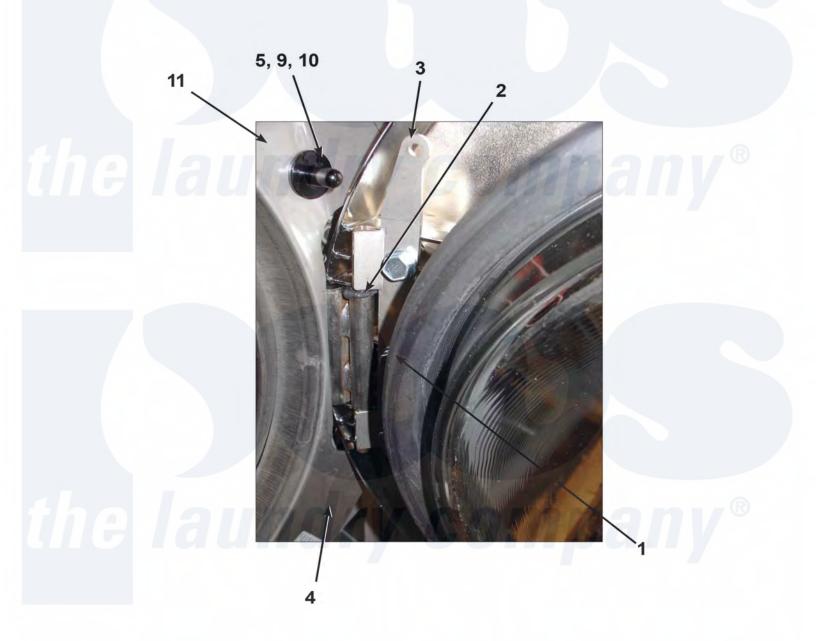

## Dexter WCAD20KCS-10 (T300) Loading Door Hinge

Dexter Commercial Dexter WCAD20KCS-10 (T300) Washer Parts Parts Diagram Loading Door Hinge Click on the part number to view part

| ltem | Original Part Number | Replaced By | Status        | Part Description                                              |
|------|----------------------|-------------|---------------|---------------------------------------------------------------|
| 1    | <u>9955-029-002</u>  |             |               | Door Hinge Assembly Mounts to<br>Tub Front                    |
| 2    | <u>9781-001-001</u>  |             |               | Loading Door Hinge Pin                                        |
| 3    | <u>9079-122-003</u>  |             |               | Loading Door Hinge Clamp (No<br>Hinge Switch Pin) (NEW Style) |
| 4    | 9487-272-001         |             | Not Available | Masking Ring Assembly (For<br>Newer Plunger Switch)           |
| 5    | <u>8220-063-025</u>  |             |               | Wire Assembly Door Close Switch,<br>Red 17"                   |
| 9    | <u>8220-063-026</u>  |             |               | Wire Assembly Door Close Switch, BLK 17"                      |
| 10   | <u>9539-492-001</u>  |             |               | Switch, Door closed Switch (Push<br>Button style)             |
| 11   | 0487 272 001         |             | Not Available | Masking Ring Assembly (For                                    |
|      |                      |             |               |                                                               |