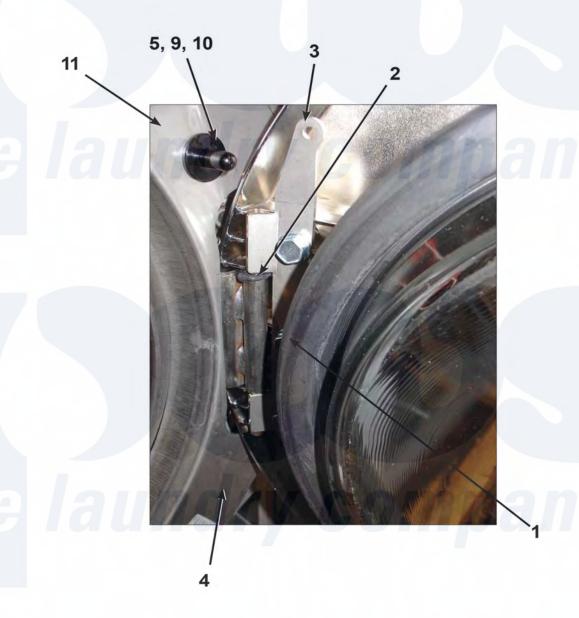

## <u>Dexter Commercial Dexter WCAD20KCS-12SZ (T350) Washer Parts Diagram Loading Door Hinge</u> <u>Click on the part number to view part</u>

| Item | Original Part Number | Replaced By | Status        | Part Description                                              |
|------|----------------------|-------------|---------------|---------------------------------------------------------------|
| 1    | 9955-029-002         |             |               | Door Hinge Assembly Mounts to Tub Front                       |
| 2    | <u>9781-001-001</u>  |             |               | Loading Door Hinge Pin                                        |
| 3    | 9079-122-003         |             |               | Loading Door Hinge Clamp (No<br>Hinge Switch Pin) (NEW Style) |
| 4    | 9487-272-001         |             | Not Available | Masking Ring Assembly (For<br>Newer Plunger Switch)           |
| 5    | <u>8220-063-025</u>  |             |               | Wire Assembly Door Close Switch, Red 17"                      |
| 9    | <u>8220-063-026</u>  |             |               | Wire Assembly Door Close Switch, BLK 17"                      |
| 10   | <u>9539-492-001</u>  |             |               | Switch, Door closed Switch (Push Button style)                |
| 11   | 9487-273-001         |             |               | Masking Ring                                                  |