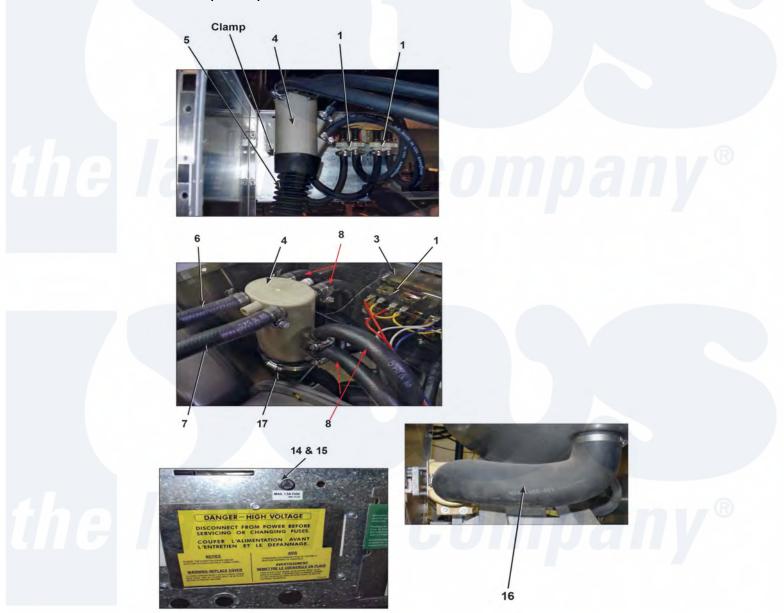

## Dexter WCAD40KCS-12 (T-600) Water Inlet Parts

Dexter Commercial Dexter WCAD40KCS-12 (T-600) Washer Parts Parts Diagram Water Inlet Parts Click on the part number to view part

| ltem | Original Part Number | Replaced By          | Status | Part Description                                                                              |
|------|----------------------|----------------------|--------|-----------------------------------------------------------------------------------------------|
| 1    | <u>9379-183-003</u>  |                      |        | Valve, Water Inlet (dual outlet)<br>(see Water Inlet Valve Breakdown<br>for individual parts) |
| *    | <u>9545-008-026</u>  |                      |        | Screw, Vault Mtg                                                                              |
| "    | <u>8640-399-009</u>  |                      |        | Nut, Spring                                                                                   |
| 4    | <u>9610-001-001</u>  |                      |        | Vaccum Breaker ALL                                                                            |
| *    | <u>9029-077-001</u>  |                      |        | Bracket, Vacuum Breaker                                                                       |
| "    | <u>9545-008-026</u>  |                      |        | Screw, Vault Mtg                                                                              |
| 3    | <u>9550-186-001</u>  |                      |        | Shield over Water Valves Plastic                                                              |
| 5    | <u>9242-458-002</u>  |                      |        | Hose, Vacuum Brkr. to Tub                                                                     |
| *    | <u>8654-117-009</u>  |                      |        | Clamp, Tub End                                                                                |
| 8    | 9242-453-020         | <u>9242-453-020P</u> |        | Hose - 18"                                                                                    |
|      |                      |                      |        |                                                                                               |

| 8654-117-015 Clamp, Pressure Switch Hose   8654-117-018 Clamp, Hose overßow to drain   9475-002-002 Flow Restrictors (in dispenser )   5198-211-004 Circuit Breaker (optional)   4 9200-001-002   5 8636-018-001   6 9242-456-001                           | 7 9242-453-009         |                      | Not Available | Hose, (valve to vac. Brkr) 23Ó  |
|-------------------------------------------------------------------------------------------------------------------------------------------------------------------------------------------------------------------------------------------------------------|------------------------|----------------------|---------------|---------------------------------|
| B0034-117-013Clamp, Pressure Switch Hose18654-117-018Clamp, Hose overßow to drain19475-002-002Flow Restrictors (in dispenser )15198-211-004Circuit Breaker (optional)49200-001-002Fuseholder58636-018-001Fuse - 1.5 A.69242-456-001Hose, Tub to Drain Valve | 6 9242-453-020         | <u>9242-453-020P</u> |               | Hose - 18"                      |
| 9475-002-002 Flow Restrictors (in dispenser )   5198-211-004 Circuit Breaker (optional)   4 9200-001-002 Fuseholder   5 8636-018-001 Fuse - I.5 A.   6 9242-456-001 Hose, Tub to Drain Valve                                                                | * <u>8654-117-015</u>  |                      |               | Clamp, Pressure Switch Hose     |
| 9473-002-002 Flow Restrictors (in dispense)   ' 5198-211-004   4 9200-001-002   5 8636-018-001   6 9242-456-001                                                                                                                                             | " <u>8654-117-018</u>  |                      |               | Clamp, Hose overßow to drain    |
| 4 9200-001-002 Fuseholder   5 8636-018-001 Fuse - 1.5 A.   6 9242-456-001 Hose, Tub to Drain Valve                                                                                                                                                          | " <u>9475-002-002</u>  |                      |               | Flow Restrictors (in dispenser) |
| 5   8636-018-001   Fuse - I.5 A.     6   9242-456-001   Hose, Tub to Drain Valve                                                                                                                                                                            | " <u>5198-211-004</u>  |                      |               | Circuit Breaker (optional)      |
| 6 9242-456-001 Hose, Tub to Drain Valve                                                                                                                                                                                                                     | 14 <u>9200-001-002</u> |                      |               | Fuseholder                      |
|                                                                                                                                                                                                                                                             | 15 <u>8636-018-001</u> |                      |               | Fuse - I.5 A.                   |
| 7 8654-117-014 Clamp Hose to Vacuum Breaker                                                                                                                                                                                                                 | 16 <u>9242-456-001</u> |                      |               | Hose, Tub to Drain Valve        |
|                                                                                                                                                                                                                                                             | 17 <u>8654-117-014</u> |                      |               | Clamp, Hose to Vacuum Breaker   |