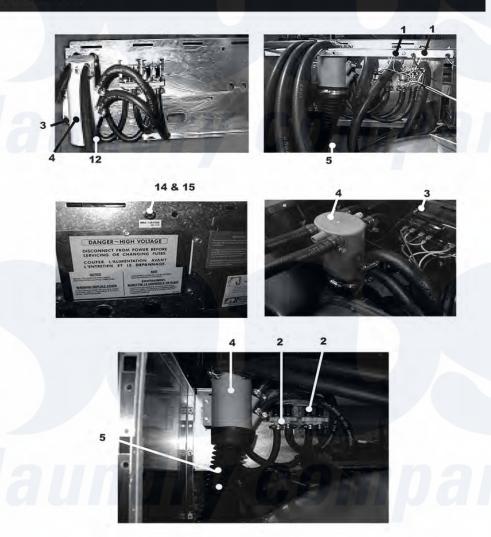

## 108

Dexter Commercial Dexter WCAD40KCS-12 (T-600) Washer Parts Parts Diagram Water Inlet Click on the part number to view part

| Item | Original Part Number | Replaced By | Status | Part Description                                                                              |
|------|----------------------|-------------|--------|-----------------------------------------------------------------------------------------------|
| 1    | 9379-183-003         |             |        | Valve, Water Inlet (dual outlet)<br>(see Water Inlet Valve Breakdown<br>for individual parts) |
|      | <u>9545-008-026</u>  |             |        | Screw, Vault Mtg                                                                              |
| "    | 8640-399-009         |             |        | Nut, Spring                                                                                   |
| 4    | <u>9610-001-001</u>  |             |        | Vaccum Breaker ALL                                                                            |
|      | 9029-077-001         |             |        | Bracket, Vacuum Breaker                                                                       |
|      | 9545-008-026         |             |        | Screw, Vault Mtg                                                                              |
|      | <u>9550-186-001</u>  |             |        | Shield over Water Valves Plastic                                                              |
| 5    | 9242-458-002         |             |        | Hose, Vacuum Brkr. to Tub                                                                     |
| -    | 8654-117-014         |             |        | Clamp, Hose to Vacuum Breaker                                                                 |
| "    | 8654-117-009         |             |        | Clamp, Tub End                                                                                |

|    | 9242-453-020        |                                | Hose - 18"                       |
|----|---------------------|--------------------------------|----------------------------------|
| 9  | 9242-453-020        | 9242-453-020P<br>9242-453-020P | Hose - 18"                       |
| 10 | 9242-453-020        | <u>9242-453-020P</u>           | Hose - 18"                       |
| 11 | 9242-453-020        | <u>9242-453-020P</u>           | Hose - 18"                       |
| 1  | <u>8654-117-018</u> |                                | Clamp, Hose overßow to drain     |
| "  | <u>8654-117-015</u> |                                | Clamp, Pressure Switch Hose      |
| "  | 9475-002-002        |                                | Flow Restrictors (in dispenser ) |
| "  | <u>5198-211-004</u> |                                | Circuit Breaker (optional)       |
| 14 | 9200-001-002        |                                | Fuseholder                       |
| 15 | <u>8636-018-001</u> |                                | Fuse - I.5 A.                    |
|    |                     |                                |                                  |
|    |                     |                                |                                  |