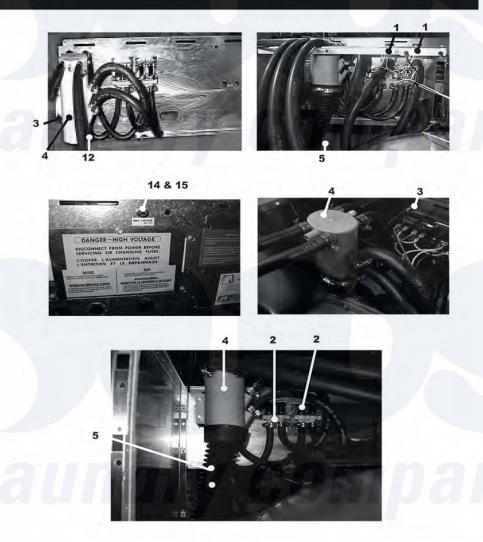

## 108

<u>Dexter Commercial Dexter WCAD55KCS-12 (T-900) Washer Parts Parts Diagram Water Inlet Click on the part number to view part</u>

| Item           | Original Part Number | Replaced By | Status | Part Description                                                                              |
|----------------|----------------------|-------------|--------|-----------------------------------------------------------------------------------------------|
| 1              | 9379-183-003         |             |        | Valve, Water Inlet (dual outlet)<br>(see Water Inlet Valve Breakdown<br>for individual parts) |
|                | <u>9545-008-026</u>  |             |        | Screw, Vault Mtg                                                                              |
| "              | 8640-399-009         |             |        | Nut, Spring                                                                                   |
| 3              | 9208-049-001         |             |        | Guard Water Valve Terminal                                                                    |
| 4              | <u>9610-001-001</u>  |             |        | Vaccum Breaker ALL                                                                            |
| _ <del>-</del> | 9029-069-001         |             |        | Bracket, Vacuum Breaker                                                                       |
| "              | <u>9545-008-026</u>  |             |        | Screw, Vault Mtg                                                                              |
| "              | <u>9550-186-001</u>  |             |        | Shield over Water Valves Plastic                                                              |
| 5              | 9242-458-003         |             |        | Hose, Vacuum Breaker to tub                                                                   |
|                | <u>8654-117-014</u>  |             |        | Clamp, Hose to Vacuum Breaker                                                                 |

| 6  | 9242-453-018        |                      | Hose, Vac. Brkr. to Disp.29Ó    |
|----|---------------------|----------------------|---------------------------------|
| 7  | 9242-453-019        |                      | Hose, Vac. Brkr. to Disp.26Ó    |
| 8  | 9242-453-020        | <u>9242-453-020P</u> | Hose - 18"                      |
| 9  | 9242-453-020        | <u>9242-453-020P</u> | Hose - 18"                      |
| 10 | 9242-453-020        | <u>9242-453-020P</u> | Hose - 18"                      |
| 11 | 9242-453-020        | <u>9242-453-020P</u> | Hose - 18"                      |
|    | 8654-117-018        |                      | Clamp, Hose overßow to drain    |
| "  | <u>8654-117-015</u> |                      | Clamp, Pressure Switch Hose     |
| -" | 9475-002-002        |                      | Flow Restrictors (in dispenser) |
|    | <u>5198-211-004</u> |                      | Circuit Breaker (optional)      |
| 14 | 9200-001-002        |                      | Fuseholder                      |
| 15 | <u>8636-018-001</u> |                      | Fuse - I.5 A.                   |