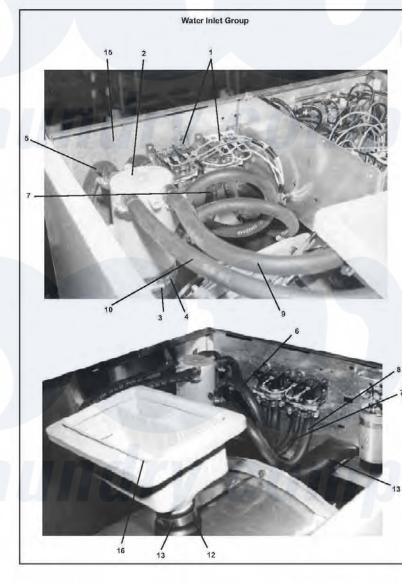

## Dexter WCN18AA Water Inlet Group

57

Dexter Commercial Dexter WCN18AA Washer Parts Parts Diagram Water Inlet Group Click on the part number to view part

| em | Original Part Number | Replaced By          | Status        | Part Description                                                                |
|----|----------------------|----------------------|---------------|---------------------------------------------------------------------------------|
| 1  | 9379-183-001         |                      | Not Available | Valve, Water Inlet (see Water Inlet<br>Valve Breakdown for individual<br>parts) |
| *  | <u>9545-008-026</u>  |                      |               | Screw, Vault Mtg                                                                |
| "  | <u>8640-399-009</u>  |                      |               | Nut, Spring                                                                     |
| 2  | <u>9610-001-001</u>  |                      |               | Vaccum Breaker ALL                                                              |
| *  | <u>9029-065-001</u>  |                      |               | Bracket, Vacuum Breaker                                                         |
| "  | <u>9545-008-026</u>  |                      |               | Screw, Vault Mtg                                                                |
| 3  | <u>9242-458-001</u>  |                      |               | Hose, Vacuum Breaker to tub                                                     |
| 4  | <u>8654-117-014</u>  |                      |               | Clamp, Hose to Vacuum Breaker                                                   |
| *  | <u>8654-117-009</u>  |                      |               | Clamp, Tub End                                                                  |
| 5  | 9242-453-020         | <u>9242-453-020P</u> |               | Hose - 18"                                                                      |

| 6  | 9242-453-020        | <u>9242-453-020P</u> | Hose - 18"                  |
|----|---------------------|----------------------|-----------------------------|
| 7  | 9242-453-020        | <u>9242-453-020P</u> | Hose - 18"                  |
| 8  | 9242-453-020        | <u>9242-453-020P</u> | Hose - 18"                  |
| 9  | 9242-453-015        | <u>9242-453-015P</u> | Fill Hose                   |
| 10 | 9242-453-016        | <u>9242-453-016P</u> | Fill Hose 14.5"             |
| 11 | <u>8654-117-015</u> |                      | Clamp, Pressure Switch Hose |
| *  | <u>5198-211-004</u> |                      | Circuit Breaker (optional)  |
| "  | <u>5198-211-002</u> |                      | Circuit Breaker (59 models) |
| 12 | <u>9242-450-002</u> |                      | Hose, Dispenser to Tub      |
| 13 | <u>8654-117-008</u> |                      | Clamp, Hose Vent            |
| 14 | <u>9242-463-001</u> |                      | Hose, Overßow Vent Top      |
| 15 | <u>9081-099-001</u> |                      | Channel, Rear               |
| 16 | 9732-108-002        | <u>9122-005-004</u>  | Dispenser Soap              |
| *  | <u>9206-416-001</u> |                      | Gasket, Dispenser           |
|    |                     |                      |                             |