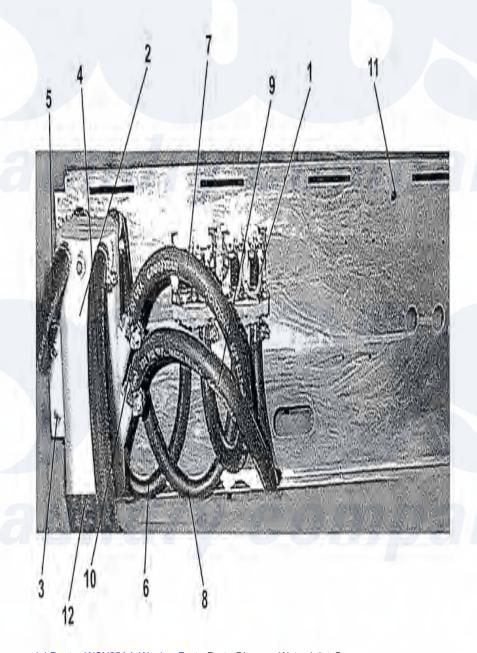

## **Dexter WCN25AA Water Inlet Group**

<u>Dexter Commercial Dexter WCN25AA Washer Parts Parts Diagram Water Inlet Group</u>
<u>Click on the part number to view part</u>

| Item | Original Part Number | er Replaced By | Status | Part Description                                                                              |
|------|----------------------|----------------|--------|-----------------------------------------------------------------------------------------------|
| 1    | 9379-183-003         |                |        | Valve, Water Inlet (dual outlet)<br>(see Water Inlet Valve Breakdown<br>for individual parts) |
| *    | 9545-008-026         |                |        | Screw, Vault Mtg                                                                              |
| "    | 8640-399-009         |                |        | Nut, Spring                                                                                   |
| 2    | 9029-065-001         |                |        | Bracket, Vacuum Breaker                                                                       |
| *    | 9029-065-001         |                |        | Bracket, Vacuum Breaker                                                                       |
| 3    | <u>9545-008-026</u>  |                |        | Screw, Vault Mtg                                                                              |
| 12   | 9242-458-002         | uma            |        | Hose, Vacuum Brkr. to Tub                                                                     |
| *    | 8654-117-014         |                |        | Clamp, Hose to Vacuum Breaker                                                                 |
| "    | 8654-117-009         |                |        | Clamp, Tub End                                                                                |
| 4    | 9242-453-017         | 9242-453-017P  |        | Hose 18 1/4"                                                                                  |

| 5  | 9242-453-016        | <u>9242-453-016P</u> | Fill Hose 14.5"              |
|----|---------------------|----------------------|------------------------------|
| 6  | 9242-453-020        | 9242-453-020P        | Hose - 18"                   |
| 7  | 9242-453-020        | 9242-453-020P        | Hose - 18"                   |
| 8  | 9242-453-020        | <u>9242-453-020P</u> | Hose - 18"                   |
| 9  | 9242-453-020        | 9242-453-020P        | Hose - 18"                   |
| *  | 8654-029-000        | <u>8654-117-018</u>  | Clamp, Hose overßow to drain |
| 10 | <u>8654-117-015</u> |                      | Clamp, Pressure Switch Hose  |
| 11 | <u>5198-211-004</u> |                      | Circuit Breaker (optional)   |
|    |                     |                      |                              |