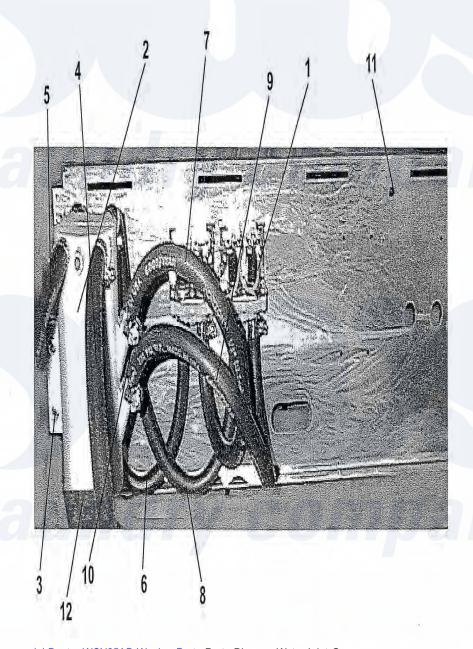

## **Dexter WCN25AB Water Inlet Group**

Dexter Commercial Dexter WCN25AB Washer Parts Parts Diagram Water Inlet Group

Click on the part number to view part

| Item | Original Part Number | er Replaced By | Status | Part Description                                                                              |
|------|----------------------|----------------|--------|-----------------------------------------------------------------------------------------------|
| 1    | 9379-183-003         |                |        | Valve, Water Inlet (dual outlet)<br>(see Water Inlet Valve Breakdown<br>for individual parts) |
| *    | 9545-008-026         |                |        | Screw, Vault Mtg                                                                              |
| "    | 8640-399-009         |                |        | Nut, Spring                                                                                   |
| 2    | 9029-065-001         |                |        | Bracket, Vacuum Breaker                                                                       |
| *    | 9029-065-001         |                |        | Bracket, Vacuum Breaker                                                                       |
| 3    | <u>9545-008-026</u>  |                |        | Screw, Vault Mtg                                                                              |
| 12   | 9242-458-002         | uma            |        | Hose, Vacuum Brkr. to Tub                                                                     |
| *    | 8654-117-014         |                |        | Clamp, Hose to Vacuum Breaker                                                                 |
| "    | 8654-117-009         |                |        | Clamp, Tub End                                                                                |
| 4    | 9242-453-017         | 9242-453-017P  |        | Hose 18 1/4"                                                                                  |

| 5  | 9242-453-016        | <u>9242-453-016P</u> | Fill Hose 14.5"              |
|----|---------------------|----------------------|------------------------------|
| 6  | 9242-453-020        | 9242-453-020P        | Hose - 18"                   |
| 7  | 9242-453-020        | 9242-453-020P        | Hose - 18"                   |
| 8  | 9242-453-020        | <u>9242-453-020P</u> | Hose - 18"                   |
| 9  | 9242-453-020        | 9242-453-020P        | Hose - 18"                   |
| *  | 8654-029-000        | <u>8654-117-018</u>  | Clamp, Hose overßow to drain |
| 10 | <u>8654-117-015</u> |                      | Clamp, Pressure Switch Hose  |
| 11 | <u>5198-211-004</u> |                      | Circuit Breaker (optional)   |
|    |                     |                      |                              |