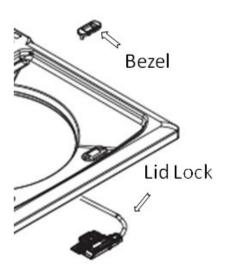

#### Correction:

Design changes were made to the Lid Lock "Slider" to increase strength and enhance the robustness of the lock.

Order Lid Lock Kit # W10404050 and install following the instructions supplied with the kit.

#### Kit contains:

- 1 W10238287 Latch
- 1 W10392041 Bezel (white)
- 1 W10392092 Bezel (grey)
- 1 W10404048 Instruction Sheet