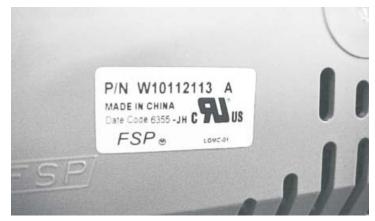

#### **RESOLUTION:**

The control software has been updated to better control a severe off-balance condition. Replace the control with part number W10112113.

If one of the washers in the above model/serial range is being serviced, replace the control at the time of repair. If the control has the part number W10112113 printed on its label as shown, the control has already been replaced and no further action is required.