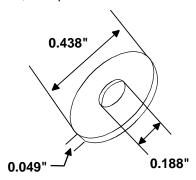

Cause Motor shaft length

Action ALW series Washers (serial number 0005199373 to 0005245687) were produced with spacers

between the motor and the three plastic pump legs.

The spacers were used, because of motor shaft length on these models. Make certain to reinstall the spacers whenever replacing the pump. The part number for spacer is 40108601. If the motor is replaced on these models, the spacers will not be needed.