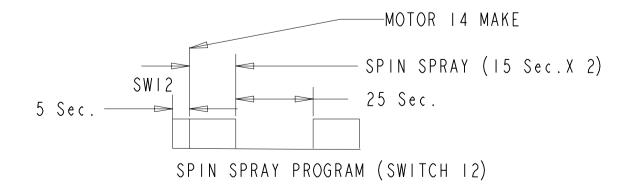

|









|                  |                        | T                       |                     |                         |                        |
|------------------|------------------------|-------------------------|---------------------|-------------------------|------------------------|
| LEGEND           | LEGENDE                | LEYENDA                 | LEGEND              | LEGENDE                 | LEYENDA                |
| I/2 TUB DRAIN    | I/2 COVETTE VID        | DREN DE LA TINA DEL 1/2 | SWITCH FUNCTION     | COMMUTEZ LA FONCTION    | CAMBIE LA FUNCTION     |
| SPRAY            | GICLAGE                | AEROSOL                 | САМ                 | CAME                    | LEVA                   |
| BYPASS           | DERIVATION             | PUENTE                  | O