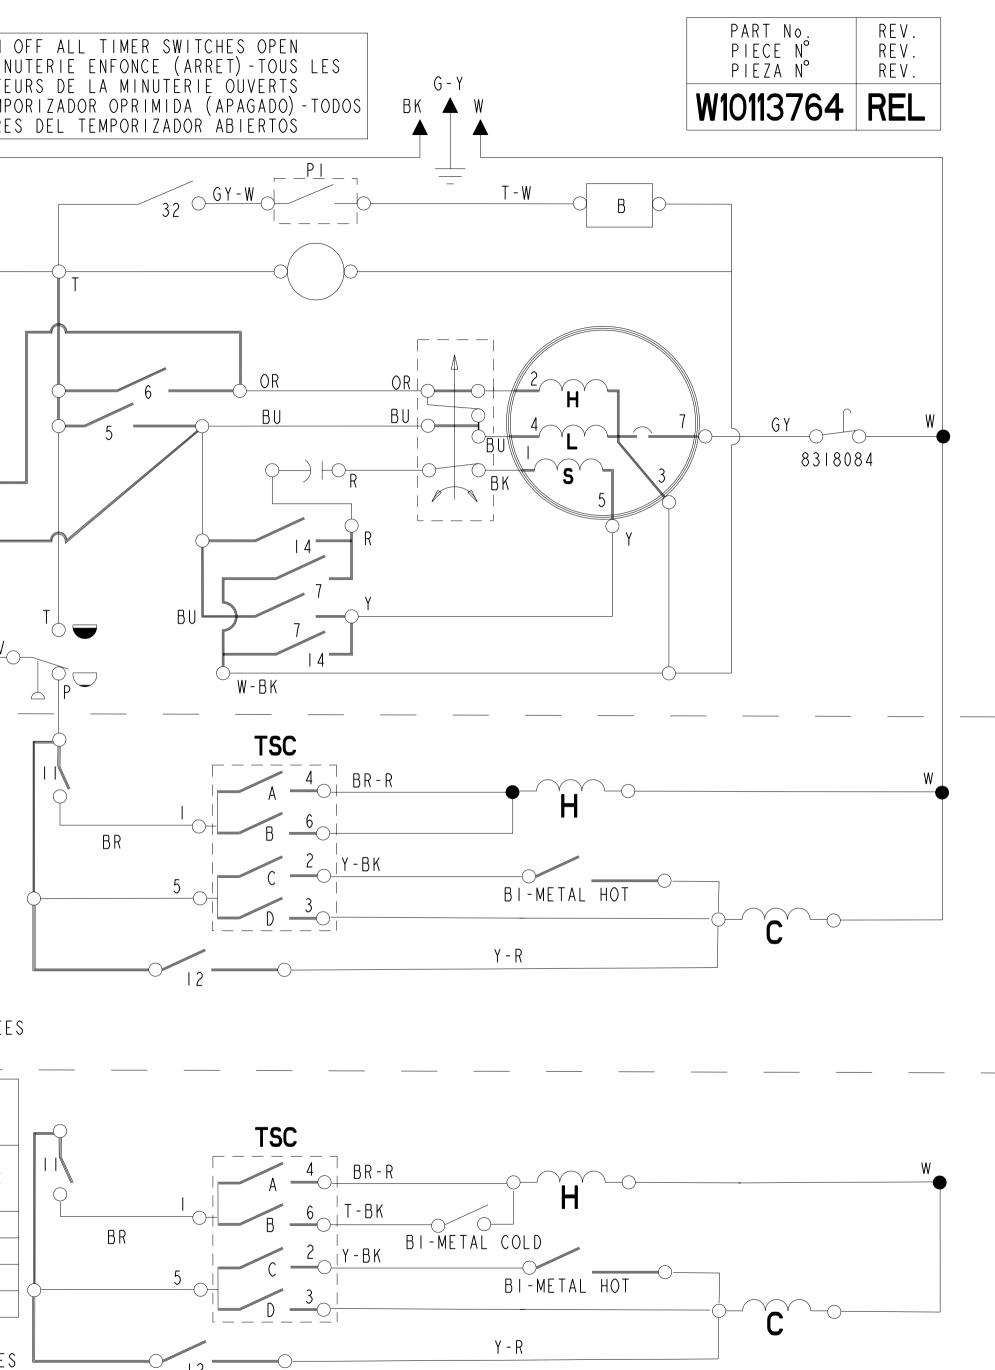

| LEGEND / LEGENDE / LEYENDA                                                                                                                                                                   |                                                                                                                                                                                                                                                                                                                                                                                                                                                                                                                                                                                                                                                                                                                                                                                                                                                                                                                                                                                                                                                                                                                                                                                                                                                                                                                                                                                                                                                                                                                                                                                                                                                                                                                                                                                                                                                       |
|----------------------------------------------------------------------------------------------------------------------------------------------------------------------------------------------|-------------------------------------------------------------------------------------------------------------------------------------------------------------------------------------------------------------------------------------------------------------------------------------------------------------------------------------------------------------------------------------------------------------------------------------------------------------------------------------------------------------------------------------------------------------------------------------------------------------------------------------------------------------------------------------------------------------------------------------------------------------------------------------------------------------------------------------------------------------------------------------------------------------------------------------------------------------------------------------------------------------------------------------------------------------------------------------------------------------------------------------------------------------------------------------------------------------------------------------------------------------------------------------------------------------------------------------------------------------------------------------------------------------------------------------------------------------------------------------------------------------------------------------------------------------------------------------------------------------------------------------------------------------------------------------------------------------------------------------------------------------------------------------------------------------------------------------------------------|
| 0 — TIMER SWITCH<br>COMMUTATEUR DE LA MINUTERIE<br>INTERRUPTOR DEL TEMPORIZADOR                                                                                                              | WATER LEVEL SWITCH<br>SELECTEUR DE NIVEAU D'EAU<br>INTERRUPTOR DEL NIVEL DE AGUA<br>                                                                                                                                                                                                                                                                                                                                                                                                                                                                                                                                                                                                                                                                                                                                                                                                                                                                                                                                                                                                                                                                                                                                                                                                                                                                                                                                                                                                                                                                                                                                                                                                                                                                                                                                                                  |
| INT. COMP CONNECTION<br>CONNEXION INTERNE DE COMPOSANT                                                                                                                                       | ○ ▼ FULL / PLEIN / LLENO BOUTON DE LA MINU<br>AUTRES COMMUTATEU                                                                                                                                                                                                                                                                                                                                                                                                                                                                                                                                                                                                                                                                                                                                                                                                                                                                                                                                                                                                                                                                                                                                                                                                                                                                                                                                                                                                                                                                                                                                                                                                                                                                                                                                                                                       |
| CONEXION INTERNA DEL COMPONENTE<br>HARNESS WIRING                                                                                                                                            | LID SWITCH                                                                                                                                                                                                                                                                                                                                                                                                                                                                                                                                                                                                                                                                                                                                                                                                                                                                                                                                                                                                                                                                                                                                                                                                                                                                                                                                                                                                                                                                                                                                                                                                                                                                                                                                                                                                                                            |
| CABLAGE<br>CABLEADO DEL ARNES                                                                                                                                                                | CONTACTEUR DU COUVERCLE<br>INTERRUPTOR DE LA TAPA BK                                                                                                                                                                                                                                                                                                                                                                                                                                                                                                                                                                                                                                                                                                                                                                                                                                                                                                                                                                                                                                                                                                                                                                                                                                                                                                                                                                                                                                                                                                                                                                                                                                                                                                                                                                                                  |
| HARNESS CONNECTION<br>CONNEXION DE                                                                                                                                                           | COMOTEUR MOTOR<br>MOTEUR DE MINUTERIE                                                                                                                                                                                                                                                                                                                                                                                                                                                                                                                                                                                                                                                                                                                                                                                                                                                                                                                                                                                                                                                                                                                                                                                                                                                                                                                                                                                                                                                                                                                                                                                                                                                                                                                                                                                                                 |
| CONNEXION DU CABLAGE<br>TERMINAL CONNECTION                                                                                                                                                  | MOTOR DEL TEMPORIZADOR                                                                                                                                                                                                                                                                                                                                                                                                                                                                                                                                                                                                                                                                                                                                                                                                                                                                                                                                                                                                                                                                                                                                                                                                                                                                                                                                                                                                                                                                                                                                                                                                                                                                                                                                                                                                                                |
| O BROCHE DE CONNEXION<br>CONEXIONTERMINAL                                                                                                                                                    | I CENTRIFUGAL SWITCH                                                                                                                                                                                                                                                                                                                                                                                                                                                                                                                                                                                                                                                                                                                                                                                                                                                                                                                                                                                                                                                                                                                                                                                                                                                                                                                                                                                                                                                                                                                                                                                                                                                                                                                                                                                                                                  |
| WASH RINSE / RINCAGE DE LAVAGE<br>/ ENJUAGUE DEL LAVADO                                                                                                                                      |                                                                                                                                                                                                                                                                                                                                                                                                                                                                                                                                                                                                                                                                                                                                                                                                                                                                                                                                                                                                                                                                                                                                                                                                                                                                                                                                                                                                                                                                                                                                                                                                                                                                                                                                                                                                                                                       |
| DRIVE MOTOR / MOTEUR/ MOTOR DE ACCIONAMIENTO                                                                                                                                                 | CABINET GROUND<br>MASSE CAISSE<br>CONEXION A TIERRA                                                                                                                                                                                                                                                                                                                                                                                                                                                                                                                                                                                                                                                                                                                                                                                                                                                                                                                                                                                                                                                                                                                                                                                                                                                                                                                                                                                                                                                                                                                                                                                                                                                                                                                                                                                                   |
| L LOW / BASSE / BAJA<br>M MEDIUM / MOYENNE / MEDIA<br>H HIGH / HAUTE / ALTA<br>S START / DEMARRENT / EMPIEZAN                                                                                | $\begin{array}{c} \text{DEL GABINETE} \\ \bigcirc & & & \\ \bigcirc & & \\ \hline & & \\ \\ \hline$ |
| HOT VALVE                                                                                                                                                                                    | TSC TEMPERATURE SWITCH CHART                                                                                                                                                                                                                                                                                                                                                                                                                                                                                                                                                                                                                                                                                                                                                                                                                                                                                                                                                                                                                                                                                                                                                                                                                                                                                                                                                                                                                                                                                                                                                                                                                                                                                                                                                                                                                          |
| H ELECTROVANNE EAU CHAUDE<br>H VALVULA DE AGUA CALIENTE                                                                                                                                      | TABLEAU-SELECTEUR DE V 13<br>TEMPERATURE<br>CUADRO DEL INTERRUPTOR<br>DE TEMPERATURA                                                                                                                                                                                                                                                                                                                                                                                                                                                                                                                                                                                                                                                                                                                                                                                                                                                                                                                                                                                                                                                                                                                                                                                                                                                                                                                                                                                                                                                                                                                                                                                                                                                                                                                                                                  |
| COLD VALVE<br>ELECTROVANNE EAU FROIDE<br>VALVULA DE AGUA FRIA                                                                                                                                | BI-METAL V                                                                                                                                                                                                                                                                                                                                                                                                                                                                                                                                                                                                                                                                                                                                                                                                                                                                                                                                                                                                                                                                                                                                                                                                                                                                                                                                                                                                                                                                                                                                                                                                                                                                                                                                                                                                                                            |
|                                                                                                                                                                                              | BI-METAL                                                                                                                                                                                                                                                                                                                                                                                                                                                                                                                                                                                                                                                                                                                                                                                                                                                                                                                                                                                                                                                                                                                                                                                                                                                                                                                                                                                                                                                                                                                                                                                                                                                                                                                                                                                                                                              |
| O B O BUZZER                                                                                                                                                                                 | END OF CYCLE SIGNAL TSC                                                                                                                                                                                                                                                                                                                                                                                                                                                                                                                                                                                                                                                                                                                                                                                                                                                                                                                                                                                                                                                                                                                                                                                                                                                                                                                                                                                                                                                                                                                                                                                                                                                                                                                                                                                                                               |
|                                                                                                                                                                                              | EXTREMITE DE SIGNAL<br>DE CYCLE<br>EXTREMO DE LA SENAL                                                                                                                                                                                                                                                                                                                                                                                                                                                                                                                                                                                                                                                                                                                                                                                                                                                                                                                                                                                                                                                                                                                                                                                                                                                                                                                                                                                                                                                                                                                                                                                                                                                                                                                                                                                                |
|                                                                                                                                                                                              | EXTREMO DE LA SENALSWITCHSENAL DEL CICLOCOMMUTATEURCCPICAMBIAN*HC                                                                                                                                                                                                                                                                                                                                                                                                                                                                                                                                                                                                                                                                                                                                                                                                                                                                                                                                                                                                                                                                                                                                                                                                                                                                                                                                                                                                                                                                                                                                                                                                                                                                                                                                                                                     |
| MANUFACTURED UNDER ONE OR MORE<br>OF THE FOLLOWING US PATENTS:                                                                                                                               | OFF A X                                                                                                                                                                                                                                                                                                                                                                                                                                                                                                                                                                                                                                                                                                                                                                                                                                                                                                                                                                                                                                                                                                                                                                                                                                                                                                                                                                                                                                                                                                                                                                                                                                                                                                                                                                                                                                               |
| 4545947, 4555919, 4566295, 4572596, 4618193,<br>4624117, 4643350, 4646545, 4656844, 4656847,<br>4692987, 4693095, 4697293, 4700554, 4709951,                                                 | DE C X                                                                                                                                                                                                                                                                                                                                                                                                                                                                                                                                                                                                                                                                                                                                                                                                                                                                                                                                                                                                                                                                                                                                                                                                                                                                                                                                                                                                                                                                                                                                                                                                                                                                                                                                                                                                                                                |
| 4715401, 4719769, 4754622, 4759202, 4774822,<br>4779431, 4782544, 4784666, 4785643, 4793820,                                                                                                 | ON<br>SUR X<br>EN *BI-MĘTAL CONTROLLĘD TEMPERATURES                                                                                                                                                                                                                                                                                                                                                                                                                                                                                                                                                                                                                                                                                                                                                                                                                                                                                                                                                                                                                                                                                                                                                                                                                                                                                                                                                                                                                                                                                                                                                                                                                                                                                                                                                                                                   |
| 4807452, 4809524, 4835991, 4854559, 4856303,<br>4870988, 4888965, 4890465, 4891959, 4910979,<br>4945735, 4947516, 4969341, 4972134, 4977394,                                                 | *BI-MÉTAL LES TEMPÉRATURES COMMANDÉES   *BI-MÉTAL LES TEMPÉRATURAS CONTROLADAS   *BI-MÉTAL TEMPERATURAS CONTROLADAS                                                                                                                                                                                                                                                                                                                                                                                                                                                                                                                                                                                                                                                                                                                                                                                                                                                                                                                                                                                                                                                                                                                                                                                                                                                                                                                                                                                                                                                                                                                                                                                                                                                                                                                                   |
| 4986093, 4987627, 5000016, 5031427, 5033277,<br>5074003, 5075613, 5113542, 5130624, 5150588,<br>5154071, 5166568, 5167722, 5172573, 5177659,<br>5191667, 5191668, 5191669, 5193361, 5199127, | TSC<br>8578338                                                                                                                                                                                                                                                                                                                                                                                                                                                                                                                                                                                                                                                                                                                                                                                                                                                                                                                                                                                                                                                                                                                                                                                                                                                                                                                                                                                                                                                                                                                                                                                                                                                                                                                                                                                                                                        |
| 5 9928 , 5200684, 5205 4 , 52 9370, 52337 8,<br>524944 , 5255844, 525790 , 52592 7, 5269 60,                                                                                                 | SWITCH<br>COMMUTATEUR CC *CC WC *HC                                                                                                                                                                                                                                                                                                                                                                                                                                                                                                                                                                                                                                                                                                                                                                                                                                                                                                                                                                                                                                                                                                                                                                                                                                                                                                                                                                                                                                                                                                                                                                                                                                                                                                                                                                                                                   |
| 5271251, 5297403, 5305485, 5312138, 5314044,<br>5345637, 5345792, 5345793, 5359744, 5373715,<br>5460018, 5493745, 5504955, 5507053, 5515565,                                                 | CAMBIAN X X                                                                                                                                                                                                                                                                                                                                                                                                                                                                                                                                                                                                                                                                                                                                                                                                                                                                                                                                                                                                                                                                                                                                                                                                                                                                                                                                                                                                                                                                                                                                                                                                                                                                                                                                                                                                                                           |
| 5582039, 5582199, 5651278, 5671494, 5765404,<br>5784902, 5791167, 5836180, 5852942, 5875655,                                                                                                 | B   X   X     C   X   X                                                                                                                                                                                                                                                                                                                                                                                                                                                                                                                                                                                                                                                                                                                                                                                                                                                                                                                                                                                                                                                                                                                                                                                                                                                                                                                                                                                                                                                                                                                                                                                                                                                                                                                                                                                                                               |
| 5878602, 5883490, 5946946, 6065171, 6070282,<br>6105403, 6115863, 6125490, 6185774, 6212722,                                                                                                 | D X X X                                                                                                                                                                                                                                                                                                                                                                                                                                                                                                                                                                                                                                                                                                                                                                                                                                                                                                                                                                                                                                                                                                                                                                                                                                                                                                                                                                                                                                                                                                                                                                                                                                                                                                                                                                                                                                               |
| 6227013, 6227014, 6269666, 6347645, 6363563,<br>6393872, 6430971, 6505370, D314263, D375390,<br>D381140, D423740, D426686, D456572,<br>D459844, D463631, D465308                             | *BI-METAL CONTROLLED TEMPERATURES<br>*BI-MÉTAL LES TEMPÉRATURES COMMANDÉES<br>*BI-METAL TEMPERATURAS CONTROLADAS                                                                                                                                                                                                                                                                                                                                                                                                                                                                                                                                                                                                                                                                                                                                                                                                                                                                                                                                                                                                                                                                                                                                                                                                                                                                                                                                                                                                                                                                                                                                                                                                                                                                                                                                      |
|                                                                                                                                                                                              | MANUFACTURADO BAJO UNA O MAS DE                                                                                                                                                                                                                                                                                                                                                                                                                                                                                                                                                                                                                                                                                                                                                                                                                                                                                                                                                                                                                                                                                                                                                                                                                                                                                                                                                                                                                                                                                                                                                                                                                                                                                                                                                                                                                       |
| FABRIQUE SOUS UN OU PLUSIEURS<br>DES BREVETS CANADIENS SUIVANTS:                                                                                                                             | LAS SIGUIENTES PATENTES MEXICANAS:<br>159840, 159983, 161744, 163722, 164305,<br>164407, 165938, 165992, 170221, 174138                                                                                                                                                                                                                                                                                                                                                                                                                                                                                                                                                                                                                                                                                                                                                                                                                                                                                                                                                                                                                                                                                                                                                                                                                                                                                                                                                                                                                                                                                                                                                                                                                                                                                                                               |
| 2284 0,  233039,  233658,  282557,<br> 287338,  288966,  298988,  30 469,<br> 306367,  3 3770, 20 8975, 2022266,                                                                             | 64407,  65938,  65992,  7022 ,  74 38,<br> 74478,  74483,  77764,  77766,  8  85,<br> 82 83,  82396,  82632,  87728,  89682,                                                                                                                                                                                                                                                                                                                                                                                                                                                                                                                                                                                                                                                                                                                                                                                                                                                                                                                                                                                                                                                                                                                                                                                                                                                                                                                                                                                                                                                                                                                                                                                                                                                                                                                          |
| 2043393, 2056969, 2086151, D76618                                                                                                                                                            | 189766, 192502, 192503, 198393, 199844,<br>205519, 211042                                                                                                                                                                                                                                                                                                                                                                                                                                                                                                                                                                                                                                                                                                                                                                                                                                                                                                                                                                                                                                                                                                                                                                                                                                                                                                                                                                                                                                                                                                                                                                                                                                                                                                                                                                                             |
|                                                                                                                                                                                              |                                                                                                                                                                                                                                                                                                                                                                                                                                                                                                                                                                                                                                                                                                                                                                                                                                                                                                                                                                                                                                                                                                                                                                                                                                                                                                                                                                                                                                                                                                                                                                                                                                                                                                                                                                                                                                                       |