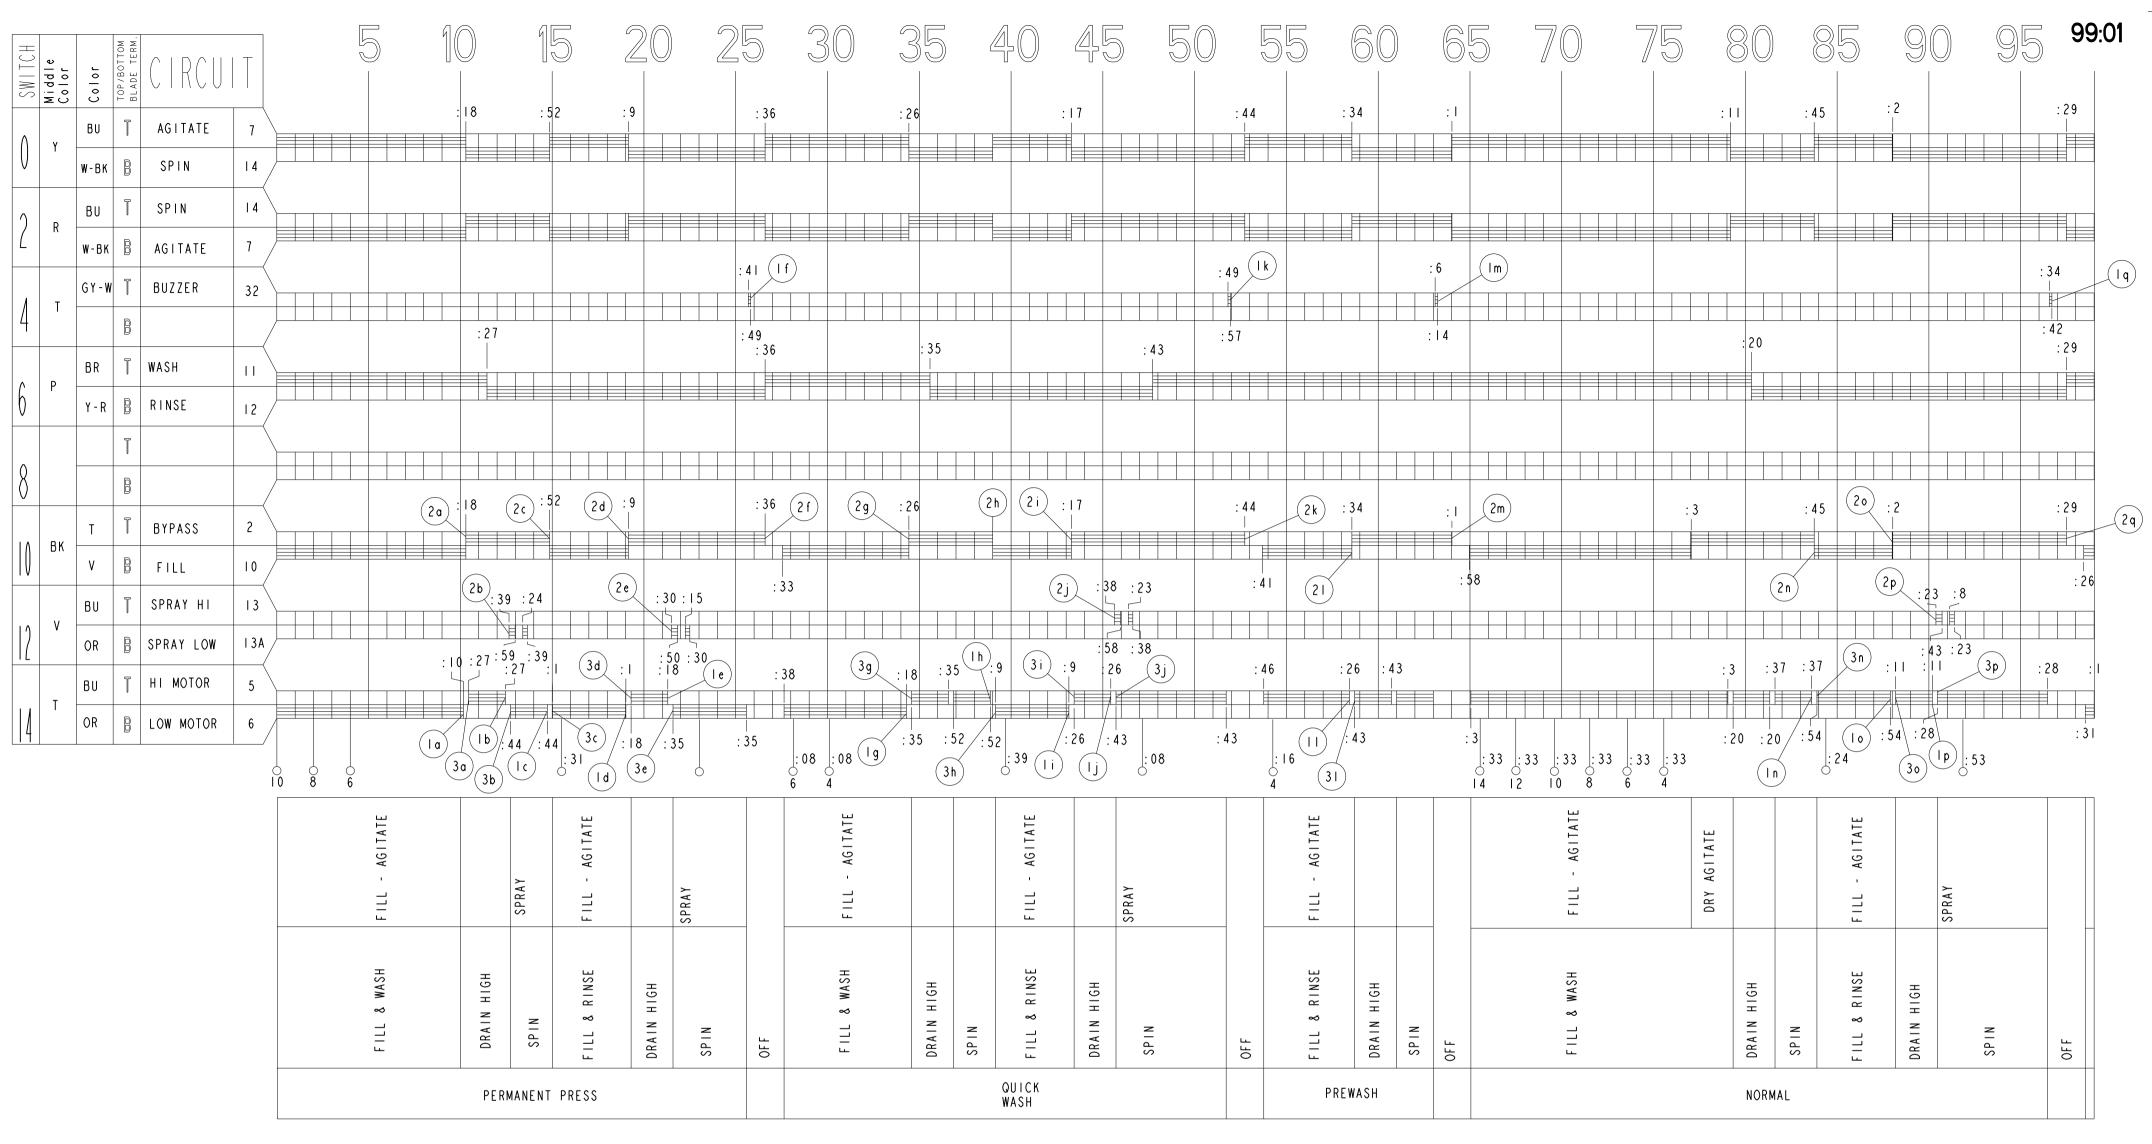

|                  |                        | T                       |                     |                         |                        |
|------------------|------------------------|-------------------------|---------------------|-------------------------|------------------------|
| LEGEND           | LEGENDE                | LEYENDA                 | LEGEND              | LEGENDE                 | LEYENDA                |
| I/2 TUB DRAIN    | I/2 COVETTE VID        | DREN DE LA TINA DEL 1/2 | SWITCH FUNCTION     | COMMUTEZ LA FONCTION    | CAMBIE LA FUNCTION     |
| SPRAY            | GICLAGE                | AEROSOL                 | САМ                 | CAME                    | LEVA                   |
| BYPASS           | DERIVATION             | PUENTE                  | OF F                | ARRET                   | DE                     |
| FILL             | REMPLISSAGE            | LLENAN                  | COOL DOWN           | REFROIDISSEZ            | REFRESQ'UESE ABAJO     |
| AGITATE          | AGITER                 | AGITAN                  | SPIN LOW            | ROTATION BASSE          | VUELTA BAJA            |
| SPIN             | ESSORAGE               | VUELTA                  | RINSE LOW           | RINCAGE BAS             | ACLARACIO'N BAJA       |
| HI MOTOR         | MOTEUR RAPIDE          | ALTO MOTOR              | WASH LOW            | LAVAGE BAS              | COLADA BAJA            |
| LOW MOTOR        | MOTEUR BAS             | BAJO MOTOR              | WASH HI             | LAVAGE HAUT             | COLADA ALTA            |
| WARM/COLD        | CHAUDE/FROIDE          | CALIENTESE/FRIO         | SPIN HI             | ROTATION HAUTE          | VUELTA ALTA            |
| WASH             | LAVAGE                 | COLADA                  | CASUAL              | OCCASIONEL              | OCASIONAL              |
| RINSE            | RINCAGE                | ACLARACION              | QUICK               | VITE                    | APRISA                 |
| DRAIN            | VIDENT                 | DRENAN                  | NORMAL              | NORMALE                 | NORMAL                 |
| DRY/AGITATE      | SECHER/AGITER          | SECO/AGITAN             | TERMINAL IDENTIFIER | TERMINAL IDENTIFICATEUR | TREMINAL IDENTIFICADOR |
| PRE WASH         | PRE LAVAGE             | PRE COLADA              | STEP                | ΕΤΑΡΕ                   | PASO DE PROGRESION     |
| SOAK             | IMBIBENT               | REMOJAN                 | SECONDS             | SECONDES                | SEQUNDOS               |
| DELICATE         | SENSIBLE               | DELICADO                |                     |                         |                        |
| PERMANENT PRESS  | SYNTHETIQUES           | PERMANENTE PRENSA       |                     |                         | 1                      |
| REGULAR          | REGULIER               | REGULAR                 |                     |                         | 1                      |
| HEAVY            | LOURD                  | PESADO                  |                     |                         | 1                      |
| EXTRA RINSE      | SUPPLEMENTAIRE RINCAGE | ADICIONAL ACLARACION    |                     |                         | 1                      |
| MACHINE FUNCTION | FUNTION DE MACHINE     | FUNCION DE LA MAQUINA   |                     |                         |                        |
|                  |                        |                         |                     |                         |                        |