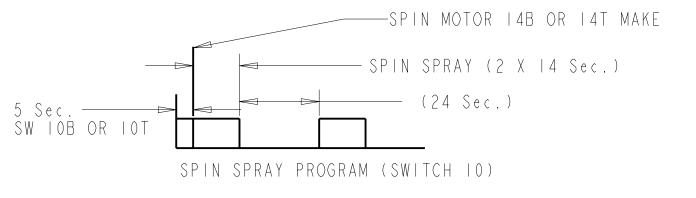

|
| WASH          | LAVAGE                   | COLADA                  |
| TIMED FILL    | SYNCHRONISES REMPLISSAGE | SINCRONIZADO TERRAPLEN  |
| I/2 TUB DRAIN | 1/2 COVETTE VID          | DREN DE LA TINA DEL 1/: |
| FAB. SOFTNER  | RAMOLLISSANT DE TISSU    | SUAVIZADOR DE LA TELA   |
| DETERGENT     | DETERGENT                | DETERGENTE              |
| ULTRA CLEAN   | ULTRA PROPRE             | ULTA LIMPIO             |
|               |                          |                         |
|               |                          |                         |
|               |                          |                         |
|               |                          |                         |
|               |                          |                         |





INTERMITTANT AGITATE PROGRAM (SWITCH 12B AND 14B)



TIMER SWITCH INT. DU PROGRAMMATEUR INTERRUPTOR DEL TEMPORIZADOR

> INT. COMP CONNECTION CONNEXION INTERNE DE COMPOSANT CONEXION INTERNO DEL COMPONENTE

HARNESS WIRING FAISCEAU DE FILS CABLEADO DEL HARNESS

HARNESS CONNECTION CONNEXION DE FILS CONEXION DEL HARNESS

TERMINAL CONNECTION CONEXION DE LA BORNE TERMINAL CONEXION

DRIVE MOTOR / MOTEUR/ IMPULSOR MOTOR



LOW / LENT / BAJO MED / MED / MEDIA HIGH / HAUT / ALTO START / DEMARRENT / EMPIEZAN

HOT VALVE SQUPAPE D'EAU CHAUDE

COLD VALVE SQUAPAPE D'EAU FROIDE FRIA VALVULA

ATC SENSOR / CAPTEUR D'ATC / SENSOR DEL ATC ATC BOARD / PANNEAU D'ATC / TARJETA DEL ATC

CALIENTE VALVULA

## MANUFACTURED UNDER ONE OR MORE OF THE FOLLOWING US PATENTS:

4693095, 4656844, 4656847, 4692987 4697293,