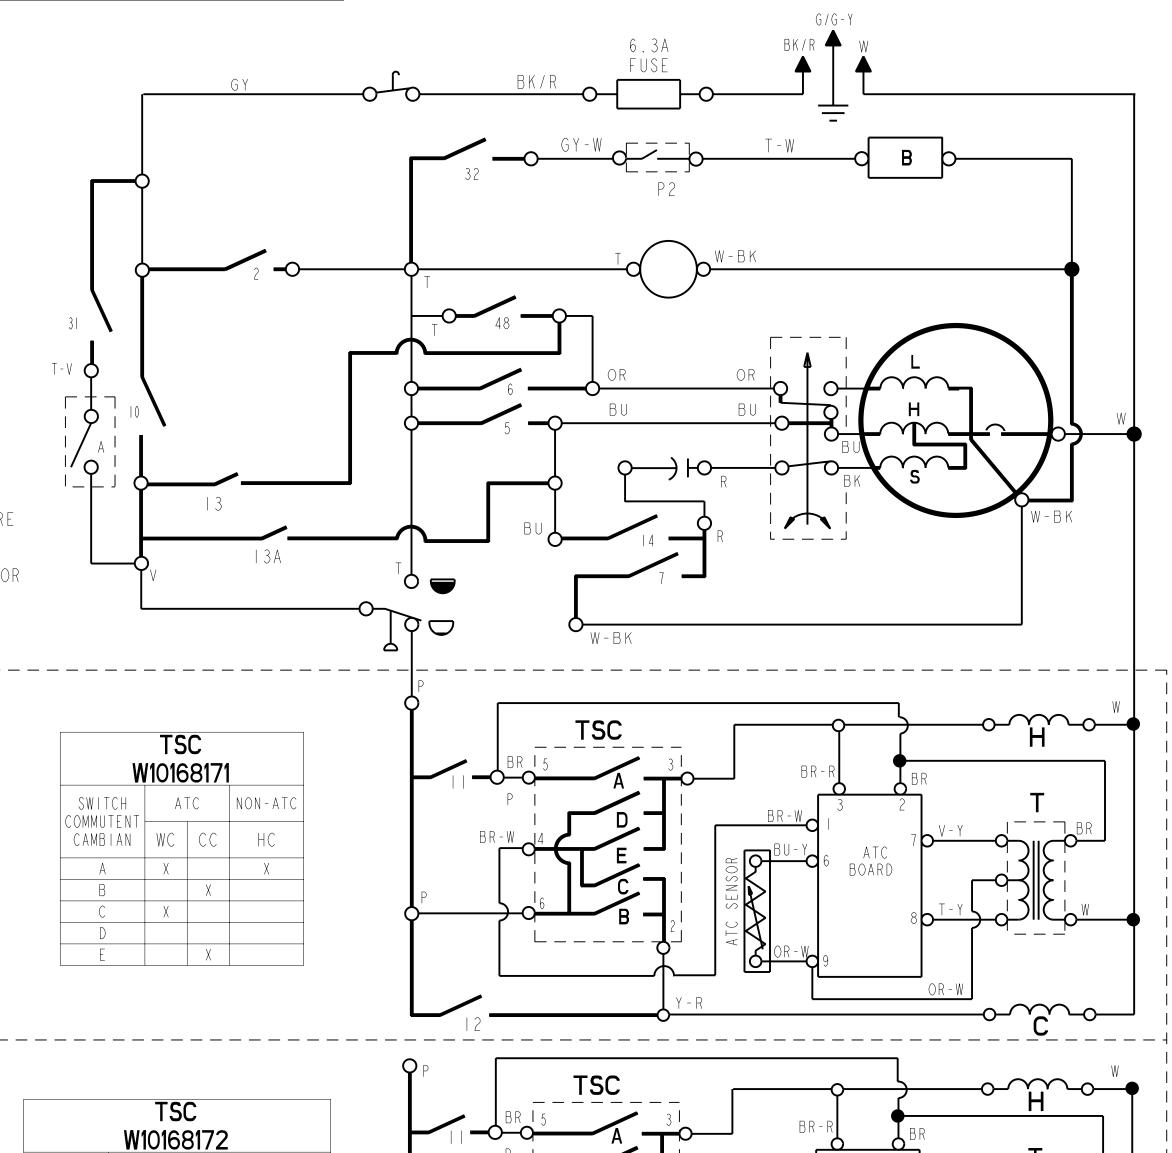

| Bypass 2                                                     | 5 1<br>                     | 10 19<br>        | 5 <b>2</b> ( | : 12<br>2a           | 29 <sup>2b</sup> | 3d) :3               | 2 e : 38      |               | : 8  |                    | 2 x : 39     | 2 g                           | <b>65</b>               | <b>70</b>    | 75 :58 (2k)                 | <b>80</b> |         | : 32 | 2m):          | 0 2n                 | <b>90 1</b>   | 20                            | 110                       | 115                   | :               | 5 2s           | <b>5 13</b> | : 48 : 46                  | 2 u                  | 40 14                        | \$5 18<br>  (2 w)    | <b>50</b> |
|--------------------------------------------------------------|-----------------------------|------------------|--------------|----------------------|------------------|----------------------|---------------|---------------|------|--------------------|--------------|-------------------------------|-------------------------|--------------|-----------------------------|-----------|---------|------|---------------|----------------------|---------------|-------------------------------|---------------------------|-----------------------|-----------------|----------------|-------------|----------------------------|----------------------|------------------------------|----------------------|-----------|
| BK/GY V B FILL 10  BU T AGITATE 7  V-BK B SPIN 14            |                             |                  |              |                      |                  | :                    |               |               |      |                    |              |                               |                         |              | : 35                        |           |         | : 25 | 5             |                      |               | (3 q)                         | :   3                     |                       | : 17            |                |             |                            |                      | : 3                          |                      | : 32      |
| R BU T SPIN 14  V-BK B AGITATE 7  BR T WASH 11               |                             |                  | : 39         |                      |                  |                      |               |               |      |                    | : 4          | 19                            |                         |              |                             | ::        | 27      |      |               | : 39                 |               |                               |                           | :8                    |                 |                |             | : 4                        |                      |                              |                      | : 39      |
| Y-R B RINSE 12  BK/GY T-V BEXTRA RINSE 31  BU T SPRAY HI 13A |                             |                  |              | <del>         </del> | 2c):51           | : 58<br>2d : 57      |               |               |      |                    | (2f):        | : 30                          |                         | : £9 (2j     | : 22                        |           |         | H    |               |                      | (2)           | 2 q<br>2 30<br>2 : 47<br>3 30 |                           |                       |                 |                |             |                            | (2 v) :<br>:8:51     | 2                            |                      |           |
| OR B SPRAY LOW 13  OR B INT. AGITATE 48                      |                             |                  |              |                      | : 10 : 48        | : 58                 |               |               | : 57 |                    |              | :6:44                         |                         | : 35 : 13    | :   3                       | 3 k       |         | : 22 |               | 3m)                  |               | : 6 : 44                      | 1:51                      |                       | : 7             | : 44           | :6   5      | 3+   :8                    | :27:5 :              | 13 :38                       | w :                  | 3 4       |
| BU T HI MOTOR 5 OR B OW MOTOR 6                              | 53 <b>6</b> : 46 <b>6</b> 8 | :39              | : 17 : 27    |                      | 2: 42 : 56<br>3b | 3c ::32              | 8 :5          | : 5<br>e : 48 | :51  | ;: 48 <b>6</b> : 4 | 34 : 27 :/3  | 19<br>137 : 25<br>: 52<br>3 f | 39<br>                  | :21<br>h :56 | :3                          | : 15      | :13     |      |               | :22 :22 :2           | J   /         | 7 : 37 30                     | : 44<br>: 44<br>: 25      | 29<br>3r:8            | :51             | :46 :18        | 8 :3 :3     | :37 :15                    | :59<br>  U           | :41                          | : 20<br>: 20         | :36       |
|                                                              | -L - AGITATE                |                  | RY AGITATE   | ILL - AGITATE        | SPRAY            |                      | LL - AGITATE  |               |      | FILL - AGITATE     | LL - AGITATE | PRAY                          | L - AGITATE             | SPRAY        | LL - AGITATE                |           |         |      | ILL - AGITATE |                      | LL - AGITATE  | SPRAY                         | ILL - AGITATE<br>O        |                       |                 | L-INT.AGITATE  |             | L-INT.AGITATE              | SPRAY                | L-INT.AGITATE                |                      |           |
|                                                              | ILL & WASH FILL             | AG I TATE<br>LOW | ZAIN HIGH    | SPIN HIGH            | RAIN HIGH        | PIN HIGH<br>OFF-AUTO | XTRA RINSE FI | SPIN HIGH     | 0F F | ILL 8 WASH         | F1L<br>LO    | ON NI dS                      | FIL<br>HI<br>DRAIN HIGH | SPIN LO      | OFF-AUTO<br>EXTRA RINSE FIL | SAIN HIGH | SPIN LO | OF F | FI 8 WASH CC  | RAIN HIGH<br>SPIN LO | LL & RINSE LO | RAIN HIGH                     | OFF-AUTO  EXTRA RINSE  LO | DRAIN HIGH<br>SPIN LO |                 | FILL 8 WASH LO | AIN HIGH    | SPIN LO<br>ILL & RINSE FIL | RAIN HIGH<br>SPIN LO | OFF-AUTO EXTRA RINSE FILL LO | RAIN HIGH<br>SPIN LO | OFF       |
|                                                              |                             |                  | AL HEAVY     |                      |                  | φ,                   |               | A RINSE       |      | <u>.</u>           | F            | PERMANENT                     |                         |              | -                           | XTRA RI   |         |      | L             | DELIC                | ZATE          |                               |                           | RA RINSE              | $\dashv \vdash$ |                | HAN<br>WAS  | D<br>HABLES                |                      |                              | A RINSE              |           |

KEY

CONTACT OPEN ON CHART
CONTACT CLOSED ON CHART

blak-in location

| ENGLISH          | FRENCH              | SPANISH              |
|------------------|---------------------|----------------------|
| AGITATE          | AGITER              | AGITAN               |
| BLEACH           | BLANCHIMENT         | BLANQUEO             |
| BUZZER           | VIBEUR              | SENAL SONORA         |
| BYPASS           | DERIVATION          | PUENTE               |
| DRAIN            | VIDENT              | DRENAN               |
| EXTRA RINSE      | RINCAGE DE PLUS     | ADICIONAL ACLARACION |
| FILL             | REMPLISSAGE         | LLENAN               |
| HIGH             | HAUT                | ALTO                 |
| INT AGITATE      | AGITER INTERMITTENT | INTERMITENTE AGITE   |
| LO               | LENT                | ВАЈО                 |
| MED              | MED                 | MEDIA                |
| MOTOR            | MOTEUR              | MOTOR                |
| NORMAL           | NORMALE             | NORMAL               |
| PERMANTENT PRESS | SYNTHETIQUES        | PERMANTENT PRENSA    |
| PREWASH          | PRE LAVAGE          | PRE COLADA           |

| ENGLISH       | FRENCH                   | SPANISH                 |
|---------------|--------------------------|-------------------------|
| RINSE         | RINCAGE                  | ACLARACTION             |
| SOAK          | IMBIBERT                 | REMOJAN                 |
| SPIN          | ESSORAGE                 | VUELTA                  |
| SPRAY         | CICLAGE                  | AEROSOL                 |
| WASH          | LAVAGE                   | COLADA                  |
| TIMED FILL    | SYNCHRONISES REMPLISSAGE | SINCRONIZADO TERRAPLEN  |
| I/2 TUB DRAIN | 1/2 COVETTE VID          | DREN DE LA TINA DEL 1/: |
| FAB. SOFTNER  | RAMOLLISSANT DE TISSU    | SUAVIZADOR DE LA TELA   |
| DETERGENT     | DETERGENT                | DETERGENTE              |
| ULTRA CLEAN   | ULTRA PROPRE             | ULTA LIMPIO             |
|               |                          |                         |
|               |                          |                         |
|               |                          |                         |
|               |                          |                         |
|               |                          |                         |

INTERMITTANT AGITATE PROGRAM (SWITCH 12B AND 14B)

TIMER SWITCH INT. DU PROGRAMMATEUR INTERRUPTOR DEL TEMPORIZADOR

> INT. COMP CONNECTION CONNEXION INTERNE DE COMPOSANT CONEXION INTERNO DEL COMPONENTE

HARNESS WIRING FAISCEAU DE FILS CABLEADO DEL HARNESS

HARNESS CONNECTION CONNEXION DE FILS CONEXION DEL HARNESS

TERMINAL CONNECTION CONEXION DE LA BORNE TERMINAL CONEXION

DRIVE MOTOR / MOTEUR/ IMPULSOR MOTOR

LOW / LENT / BAJO MED / MED / MEDIA HIGH / HAUT / ALTO START / DEMARRENT / EMPIEZAN

HOT VALVE SQUPAPE D'EAU CHAUDE

COLD VALVE SQUAPAPE D'EAU FROIDE FRIA VALVULA

ATC SENSOR / CAPTEUR D'ATC / SENSOR DEL ATC ATC BOARD / PANNEAU D'ATC / TARJETA DEL ATC

CALIENTE VALVULA

WATER LEVEL SWITCH INTERRUPTEUR NIVEAU D'EAU INTERRUPTOR DEL NIVEL DEL AGUA

○ ▼ FULL / PLEIN / POR COMPLETO

D EMPTY / VIDE / VACIO

INTERRUPTEUR DU COUVERCLE INTERRUPTOR DE LA TAPA

TIMER MOTOR MOTEUR DE LA MINUTERIE MOTOR DEL TEMPORIZADOR

CENTRIFUGAL SWITCH CONTACTEUR CENTRIFUGE CENTRIFUGO INTERRUPTOR

CABINET GROUND TERRE DU CHASSI CABIN MOLIDA

CONDENSADOR

**○──) ├**○ CAPACITOR / CONDENSATEUR /

TSC

TEMPERATURE SWITCH CHART DIAGRAME DE COMMUTATEUR DE LA TEMPERATURE CARTA DEINTERRUPTOR DE LA TEMPERATURA

TRANSFORMER / TRANSFORMATEUR / TRANSFORMADOR

FUSE / FUSIBLE / FUSIBLE

| END OF | CYCLE |
|--------|-------|
| P 2    | А     |
| ON     | X     |
| OFF    |       |

TIRE POUR MARCHE POUSSE POUR ARRETE BOUTON-FOUSSOIR DU PROGRAMMATEUR

TIMER KNOB PUSH OFF

SWITCH

OMMUTEN

CAMBIAN

CC

WW

Χ Χ

WC

Χ

Χ

Χ

ALL TIMER SWITCHES OPEN

LOS INTERRUPTORES SE ABREN

CUANDO LA PERILLA EMPUJO DE

230VAC 50HZ

REV PART NO. NUMERO DE PIECE REVISION NUMERO DE PIEZA REVISION W10215726