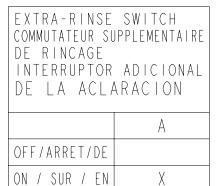

TRANSFORMER / TRANSFORMATEUR / TRANSFORMADOR

FUSE / FUSIBLE / FUSIBLE

| END OF | CYCLE |
|--------|-------|
| P 2    | А     |
| ON     | X     |
| OFF    |       |

TIRE POUR MARCHE POUSSE POUR ARRETE BOUTON-FOUSSOIR DU PROGRAMMATEUR