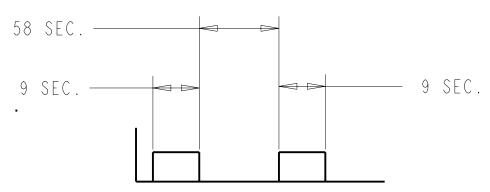

|
| WASH          | LAVAGE                   | COLADA                  |
| TIMED FILL    | SYNCHRONISES REMPLISSAGE | SINCRONIZADO TERRAPLEN  |
| I/2 TUB DRAIN | 1/2 COVETTE VID          | DREN DE LA TINA DEL 1/: |
| FAB. SOFTNER  | RAMOLLISSANT DE TISSU    | SUAVIZADOR DE LA TELA   |
| DETERGENT     | DETERGENT                | DETERGENTE              |
| ULTRA CLEAN   | ULTRA PROPRE             | ULTA LIMPIO             |
|               |                          |                         |
|               |                          |                         |
|               |                          |                         |
|               |                          |                         |
|               |                          |                         |





INTERMITTANT AGITATE PROGRAM (SWITCH 12B AND 14B)



TIMER SWITCH INT. DU PROGRAMMATEUR INTERRUPTOR DEL TEMPORIZADOR

> INT. COMP CONNECTION CONNEXION INTERNE DE COMPOSANT CONEXION INTERNO DEL COMPONENTE

HARNESS WIRING FAISCEAU DE FILS CABLEADO DEL HARNESS

HARNESS CONNECTION CONNEXION DE FILS CONEXION DEL HARNESS

TERMINAL CONNECTION CONEXION DE LA BORNE TERMINAL CONEXION

DRIVE MOTOR / MOTEUR/ IMPULSOR MOTOR



LOW / LENT / BAJO MED / MED / MEDIA HIGH / HAUT / ALTO START / DEMARRENT / EMPIEZAN

HOT VALVE SQUPAPE D'EAU CHAUDE

COLD VALVE SQUAPAPE D'EAU FROIDE FRIA VALVULA

ATC SENSOR / CAPTEUR D'ATC / SENSOR DEL ATC ATC BOARD / PANNEAU D'ATC / TARJETA DEL ATC

CALIENTE VALVULA

## MANUFACTURED UNDER ONE OR MORE OF THE FOLLOWING US PATENTS:

4693095, 4656844, 4656847, 4692987 4697293, 4