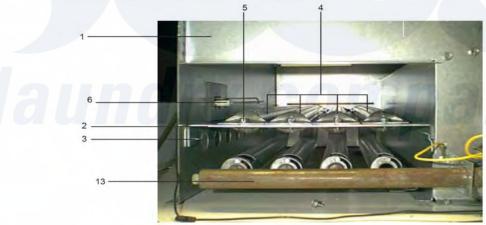

## **Dexter DTCK80 Burner Housing Group**

ompany

<u>Dexter Commercial Dexter DTCK80 Dryer Parts Parts Diagram Burner Housing Group</u>
<u>Click on the part number to view part</u>

| Item | Original Part Number | Replaced By  | Status        | Part Description                                        |
|------|----------------------|--------------|---------------|---------------------------------------------------------|
| 1    | <u>9803-195-001</u>  |              |               | Housing Assembly, Burner                                |
| *    | 9545-008-024         |              |               | Screw HX Head Tapping (Mounts bracket housing to dryer) |
| 2    | 9548-280-001         |              | Not Available | Support, Front Burner                                   |
| 3    | 9545-008-008         |              |               | Screw, Burner to Support                                |
| 4    | 9048-018-001         |              |               | Burner, Main                                            |
| 5    | 9545-008-008         |              |               | Screw, Burner to Support                                |
| 6    | 9875-002-002         | 9875-002-003 |               | Electrode Assy, Ignition                                |
| 7    | 9452-645-001         |              |               | Plate, Electrode Mtg                                    |
| 8    | <u>9545-045-001</u>  |              |               | Screw, Electrode Mtg                                    |
| 9    | 9379-164-002         |              |               | Valve, Gas Shut-Off w/ brass union                      |

| 10 | <u>9458-020-003</u>              | Pipe, Gas Line                                          |
|----|----------------------------------|---------------------------------------------------------|
| 11 | <u>9039-915-001</u>              | Bracket                                                 |
| 12 | 9857-134-002                     | Control Assy, Gas                                       |
| 13 | <u>9381-011-001</u>              | Manifold Assy, 4 port                                   |
| *  | <u>9425-069-021</u>              | Orifice, Burner - Natural                               |
| "  | 9425-069-022                     | Orifice, Burner - LP                                    |
| "  | 9732-102-010                     | Kit, LP Conversion                                      |
| 14 | 9576-203-002                     | Thermostat, Hi-Limit                                    |
| 15 | <u>9538-142-001</u>              | Spacer, Hi-Limit                                        |
| 16 | 9545-045-007 <u>9545-010-001</u> | Screw, Cross Recessed                                   |
| 17 | <u>9074-234-001</u>              | Cover, Hi-Limit Stat                                    |
| 18 | <u>9545-008-024</u>              | Screw HX Head Tapping (Mounts bracket housing to dryer) |
| 19 | <u>9631-403-003</u>              | Wire Ass'yhigh voltage                                  |
| 20 | <u>9627-711-001</u>              | Harness, Low Voltage Ignition                           |