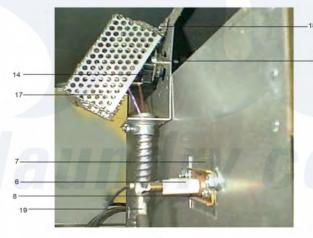

## **Dexter DTCK80 Burner Housing Group**

ompany

<u>Dexter Commercial Dexter DTCK80 Dryer Parts Parts Diagram Burner Housing Group</u>
<u>Click on the part number to view part</u>

| Item | Original Part Number | Replaced By  | Status        | Part Description                                        |
|------|----------------------|--------------|---------------|---------------------------------------------------------|
| 1    | <u>9803-195-001</u>  |              |               | Housing Assembly, Burner                                |
| *    | 9545-008-024         |              |               | Screw HX Head Tapping (Mounts bracket housing to dryer) |
| 2    | 9548-280-001         |              | Not Available | Support, Front Burner                                   |
| 3    | 9545-008-008         |              |               | Screw, Burner to Support                                |
| 4    | 9048-018-001         |              |               | Burner, Main                                            |
| 5    | 9545-008-008         |              |               | Screw, Burner to Support                                |
| 6    | 9875-002-002         | 9875-002-003 |               | Electrode Assy, Ignition                                |
| 7    | 9452-645-001         |              |               | Plate, Electrode Mtg                                    |
| 8    | <u>9545-045-001</u>  |              |               | Screw, Electrode Mtg                                    |
| 9    | 9379-164-002         |              |               | Valve, Gas Shut-Off w/ brass union                      |

| 10 | <u>9458-020-003</u>              | Pipe, Gas Line                                          |
|----|----------------------------------|---------------------------------------------------------|
| 11 | <u>9039-915-001</u>              | Bracket                                                 |
| 12 | 9857-134-002                     | Control Assy, Gas                                       |
| 13 | <u>9381-011-001</u>              | Manifold Assy, 4 port                                   |
| *  | <u>9425-069-021</u>              | Orifice, Burner - Natural                               |
| "  | 9425-069-022                     | Orifice, Burner - LP                                    |
| "  | 9732-102-010                     | Kit, LP Conversion                                      |
| 14 | 9576-203-002                     | Thermostat, Hi-Limit                                    |
| 15 | <u>9538-142-001</u>              | Spacer, Hi-Limit                                        |
| 16 | 9545-045-007 <u>9545-010-001</u> | Screw, Cross Recessed                                   |
| 17 | <u>9074-234-001</u>              | Cover, Hi-Limit Stat                                    |
| 18 | <u>9545-008-024</u>              | Screw HX Head Tapping (Mounts bracket housing to dryer) |
| 19 | <u>9631-403-003</u>              | Wire Ass'yhigh voltage                                  |
| 20 | <u>9627-711-001</u>              | Harness, Low Voltage Ignition                           |