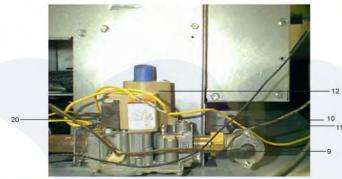

## **Dexter DTCK80 Burner Housing Group**

ompany

<u>Dexter Commercial Dexter DTCK80 Dryer Parts Parts Diagram Burner Housing Group</u>
<u>Click on the part number to view part</u>

| Item | Original Part Number | Replaced By  | Status        | Part Description                                        |
|------|----------------------|--------------|---------------|---------------------------------------------------------|
| 1    | <u>9803-195-001</u>  |              |               | Housing Assembly, Burner                                |
| *    | 9545-008-024         |              |               | Screw HX Head Tapping (Mounts bracket housing to dryer) |
| 2    | 9548-280-001         |              | Not Available | Support, Front Burner                                   |
| 3    | 9545-008-008         |              |               | Screw, Burner to Support                                |
| 4    | 9048-018-001         |              |               | Burner, Main                                            |
| 5    | 9545-008-008         |              |               | Screw, Burner to Support                                |
| 6    | 9875-002-002         | 9875-002-003 |               | Electrode Assy, Ignition                                |
| 7    | 9452-645-001         |              |               | Plate, Electrode Mtg                                    |
| 8    | <u>9545-045-001</u>  |              |               | Screw, Electrode Mtg                                    |
| 9    | 9379-164-002         |              |               | Valve, Gas Shut-Off w/ brass union                      |

| 10 | <u>9458-020-003</u>              | Pipe, Gas Line                                          |
|----|----------------------------------|---------------------------------------------------------|
| 11 | <u>9039-915-001</u>              | Bracket                                                 |
| 12 | 9857-134-002                     | Control Assy, Gas                                       |
| 13 | <u>9381-011-001</u>              | Manifold Assy, 4 port                                   |
| *  | <u>9425-069-021</u>              | Orifice, Burner - Natural                               |
| "  | 9425-069-022                     | Orifice, Burner - LP                                    |
| "  | 9732-102-010                     | Kit, LP Conversion                                      |
| 14 | 9576-203-002                     | Thermostat, Hi-Limit                                    |
| 15 | <u>9538-142-001</u>              | Spacer, Hi-Limit                                        |
| 16 | 9545-045-007 <u>9545-010-001</u> | Screw, Cross Recessed                                   |
| 17 | <u>9074-234-001</u>              | Cover, Hi-Limit Stat                                    |
| 18 | <u>9545-008-024</u>              | Screw HX Head Tapping (Mounts bracket housing to dryer) |
| 19 | <u>9631-403-003</u>              | Wire Ass'yhigh voltage                                  |
| 20 | <u>9627-711-001</u>              | Harness, Low Voltage Ignition                           |