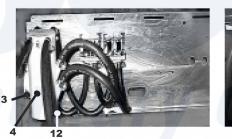

### 108

Dexter Commercial Dexter WCAD18KCS-12 (T-300) Washer Parts Diagram Water Inlet Click on the part number to view part

| Item | Original Part Number Replaced By | Status | Part Description                                                                              |  |
|------|----------------------------------|--------|-----------------------------------------------------------------------------------------------|--|
| 1    | <u>9379-183-003</u>              |        | Valve, Water Inlet (dual outlet)<br>(see Water Inlet Valve Breakdown<br>for individual parts) |  |
|      | <u>9545-008-026</u>              |        | Screw, Vault Mtg                                                                              |  |
| "    | <u>8640-399-009</u>              |        | Nut, Spring                                                                                   |  |
| 4    | <u>9610-001-001</u>              |        | Vaccum Breaker ALL                                                                            |  |
|      | <u>9029-065-001</u>              |        | Bracket, Vacuum Breaker                                                                       |  |
| "    | <u>9545-008-026</u>              |        | Screw, Vault Mtg                                                                              |  |
| "    | <u>9550-186-001</u>              |        | Shield over Water Valves Plastic                                                              |  |
| 5    | <u>9242-458-001</u>              |        | Hose, Vacuum Breaker to tub                                                                   |  |
|      | <u>8654-117-014</u>              |        | Clamp, Hose to Vacuum Breaker                                                                 |  |
| "    | <u>8654-117-009</u>              |        | Clamp, Tub End                                                                                |  |
|      |                                  |        |                                                                                               |  |