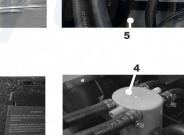

### 108

Dexter Commercial Dexter WCAD18KCS-12 (T-300) Washer Parts Diagram Water Inlet Click on the part number to view part

| Item | Original Part Number Replaced By | Status | Part Description                                                                              |  |
|------|----------------------------------|--------|-----------------------------------------------------------------------------------------------|--|
| 1    | <u>9379-183-003</u>              |        | Valve, Water Inlet (dual outlet)<br>(see Water Inlet Valve Breakdown<br>for individual parts) |  |
|      | <u>9545-008-026</u>              |        | Screw, Vault Mtg                                                                              |  |
| "    | <u>8640-399-009</u>              |        | Nut, Spring                                                                                   |  |
| 4    | <u>9610-001-001</u>              |        | Vaccum Breaker ALL                                                                            |  |
|      | <u>9029-065-001</u>              |        | Bracket, Vacuum Breaker                                                                       |  |
| "    | <u>9545-008-026</u>              |        | Screw, Vault Mtg                                                                              |  |
| "    | <u>9550-186-001</u>              |        | Shield over Water Valves Plastic                                                              |  |
| 5    | <u>9242-458-001</u>              |        | Hose, Vacuum Breaker to tub                                                                   |  |
|      | <u>8654-117-014</u>              |        | Clamp, Hose to Vacuum Breaker                                                                 |  |
| "    | <u>8654-117-009</u>              |        | Clamp, Tub End                                                                                |  |
|      |                                  |        |                                                                                               |  |