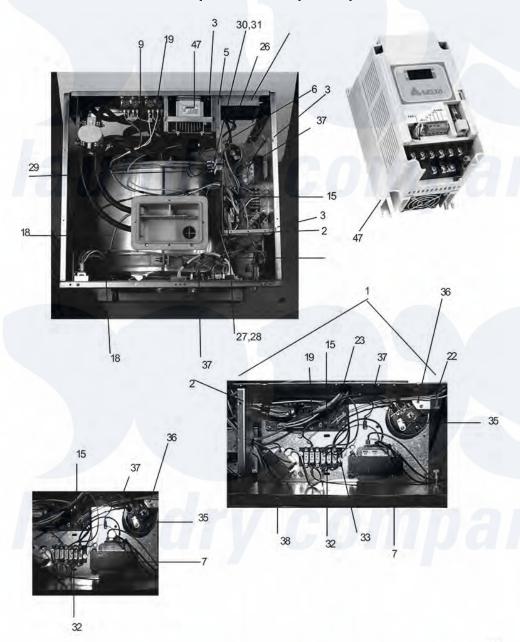

## **Dexter WCVD25KCS-12 Electrical Components - Top Compartment**

<u>Dexter Commercial Dexter WCVD25KCS-12 Washer Parts Diagram Electrical Components - Top Compartment Click on the part number to view part</u>

| Item | Original Part Number | Replaced By | Status        | Part Description                                                     |
|------|----------------------|-------------|---------------|----------------------------------------------------------------------|
| 1    | 9857-154-001         |             | Not Available | Trough Assy, Controls 208-240 volt (all parts below #2-#43 & trough) |
| "    | 9857-151-001         |             | Not Available | Trough Assy, Controls 208-240 volt (all parts below #2-#43 & trough) |
| "    | 9857-150-001         |             | Not Available | Trough Assy,Controls 208-240 volt (all parts below #2-#43 & trough)  |
| "    | 9857-149-001         |             | Not Available | Trough Assy,Controls 120 Volt ( all parts below #2-#43 & trough)     |
| 4 5  | 9857-152-001         |             | Not Available | Trough Assy,Controls 208-240 volt (all parts below #2-#43 & trough)  |
| ,    | 9857-160-001         |             | Not Available | Trough Assy, Controls 208-240 volt (all parts below #2-#43 & trough) |
| 2    | <u>9839-015-001</u>  |             |               | Trough only                                                          |
| 3    | <u>9545-008-026</u>  |             |               | Screw, Vault Mtg                                                     |

| 4  | <u>8641-582-006</u> |                     |               | Lockwasher                                               |
|----|---------------------|---------------------|---------------|----------------------------------------------------------|
| 5  | 9003-270-001        |                     |               | Angle Support Trough                                     |
| "  | 9003-271-001        |                     | Not Available | Angle Support Trough                                     |
| 6  | <u>9545-008-026</u> |                     |               | Screw, Vault Mtg                                         |
| 7  | 8711-004-001        |                     |               | Transformer, Control (Operating Voltage to 115 volts)    |
| 9  | <u>9545-045-001</u> |                     |               | Screw, Electrode Mtg                                     |
| 10 | <u>8641-582-005</u> |                     |               | Lock washer, Circuit Board                               |
| 11 | 8220-001-282        |                     |               | Wireasy- Red, 20"                                        |
| "  | 8220-062-025        |                     | Not Available | Wiring Assembly Red 28Ó                                  |
| "  | 8220-062-032        |                     | Not Available | Wiring Assembly Red 41Ó                                  |
| 12 | 8639-621-007        |                     |               | Screw, Green Grounding                                   |
| 13 | 8641-582-006        |                     | _             | Lockwasher                                               |
| 14 | <u>8652-130-037</u> |                     |               | Terminal, Grounding                                      |
| 15 | 9473-006-001        |                     |               | PCB assembly Relay Main                                  |
| 16 | <u>9538-157-011</u> |                     |               | Spacer Plastic #8x3/8Ó                                   |
| 17 | 8640-411-003        |                     |               | Nut, Switch Locking                                      |
| *  | <u>9627-796-001</u> |                     |               | Wiring Harness,<br>Drain,Thermo,DoorSol                  |
| "  | 9627-796-002        |                     |               | Wiring Harness,<br>Drain,Thermo,DoorSol                  |
| 19 | 9627-795-001        |                     |               | Wiring Harness WaterValve/P19                            |
| "  | 9627-795-002        |                     |               | Wiring Harness WaterValve/P19                            |
| *  | 9627-794-001        |                     |               | Wiring Harness P8/P16                                    |
| "  | 9627-793-001        |                     |               | Wiring Harness P20/P21                                   |
| "  | 8220-064-023        |                     |               | Wiring Assembly Yel. 32Ó                                 |
| "  | 8220-064-040        |                     |               | Wiring Assembly Yel. 64Ó                                 |
| 23 | 9053-067-002        | 11100               |               | Bushing Wire 7/8Ó                                        |
| *  | 9527-002-002        |                     | Not Available | Standoff Twistlock                                       |
| "  | 9527-002-003        |                     | Not Available | Standoff Twistlock                                       |
| 26 | 9483-004-002        |                     |               | Braking resistors ( 200 ohm )                            |
| "  | 9483-004-002        |                     |               | Braking resistors ( 200 ohm )                            |
| "  | 9483-004-003        |                     |               | Braking resistors ( 160 ohm )                            |
| 27 | 9545-012-008        |                     | Not Available | Screws #10-32x1/2Ó (pnhdcr)                              |
| 28 | <u>8640-413-002</u> |                     |               | Nut, Hinge to Door                                       |
| 29 | <u>8220-117-001</u> |                     |               | Wiring Assembly Jumper<br>BLKWCVD-40,WCVD-75,WCVD-<br>25 |
| 11 | 8220-118-001        |                     |               | Wiring Assembly Vio. 24Ó                                 |
| 30 | 9545-044-006        |                     |               | SCREW-PNHDCR,#6-32X5/16                                  |
| 31 | 8640-411-003        |                     |               | Nut, Switch Locking                                      |
| 32 | 9897-034-001        |                     |               | Terminal Block Assembly                                  |
| 33 | 9545-045-007        | <u>9545-010-001</u> |               | Screw, Cross Recessed                                    |
| *  | 9558-027-001        |                     | Not Available | Strip , Terminal Marker                                  |
| ш  | 9558-027-002        |                     | Not Available | Strip, Terminal Marker WCVD-25                           |
| 35 | 9539-457-002        |                     |               | Switch, Pressure                                         |
| "  | 9539-457-001        |                     |               | Switch, Pressure                                         |
| 11 | 9539-488-001        |                     |               | Switch, Pressure                                         |
| 36 | 9545-045-001        |                     | _             | Screw, Electrode Mtg                                     |
| 30 | <u> </u>            |                     |               | Joiew, Elections with                                    |