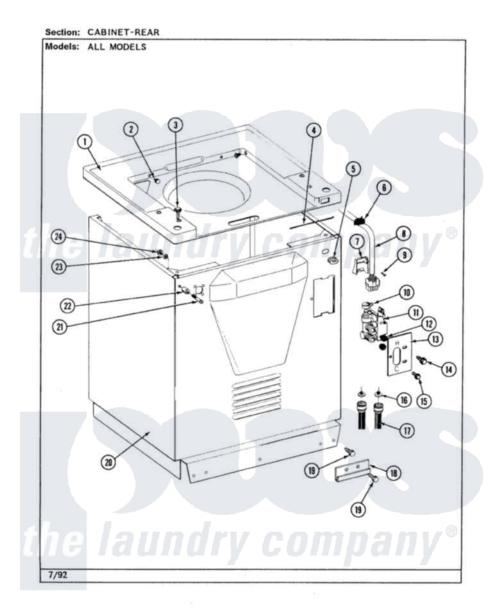

## Jenn-Air LSE2700W 07 - CABINET (REAR)

Jenn-Air Residential Jenn-Air LSE2700W Stacked Washer and Dryer Parts Parts Diagram 07 - CABINET (REAR) Click on the part number to view part

| Item | Original Part Number | Replaced By      | Status        | Part Description           |
|------|----------------------|------------------|---------------|----------------------------|
| 1    | 207579               |                  | Not Available | TOP COVER (WHITE)          |
| 2    | 215247               |                  | Not Available | BUMPER FOR LID             |
| 3    | <u>214354</u>        |                  |               | Screw, Top Cover To Cabnt. |
| 4    | 215274               |                  | Not Available | TOP COVER RESTRAINT        |
| 5    | <u>215950</u>        |                  |               | (UPPER CABINET)            |
| 6    | 215948               |                  | Not Available | GROMMET                    |
| 8    | 208212               |                  | Not Available | WIRE HARNESS (CANADA)      |
| "    | <u>208213</u>        |                  |               | Wire Harness               |
| 9    | 215953               |                  | Not Available | SCREW                      |
| 10   | <u>201575</u>        |                  |               | Clamp, Hose                |
| 11   | <u>205613</u>        |                  |               | Water Valve                |
| 12   | 214337               | <u>96160</u>     |               | Screen                     |
| 13   | 215264               | <u>22002371</u>  |               | Bracket                    |
| 14   | <u>Y313561</u>       |                  |               | ScrewNA                    |
| 15   | 212276               | <u>W10116760</u> |               | Screw                      |
| 16   | 200961               | <u>12001413</u>  |               | Strainer And Washer Kit    |
|      |                      |                  |               |                            |

| 17 | 200672        | <u>76314</u>    |               | Hose, Inlet 6 Ft. Hose With<br>Elbow |
|----|---------------|-----------------|---------------|--------------------------------------|
| 18 | 215278        |                 | Not Available | GLIDE FOR WASHER                     |
| 19 | 213121        | <u>3400111</u>  |               | Screw, 12-14 X 5/8                   |
| 20 | 207207        |                 | Not Available | CABINET WHT                          |
| 21 | 215277        | <u>67006908</u> |               | Screw, Ice Rack                      |
| 22 | 215276        | <u>Y215513</u>  |               | Standoff, Circuit Board              |
| 23 | <u>310557</u> |                 |               | Washer                               |
| 24 | Y052659       | <u>Y052655</u>  |               | Hex Nut, No.8-32                     |
|    |               |                 |               |                                      |