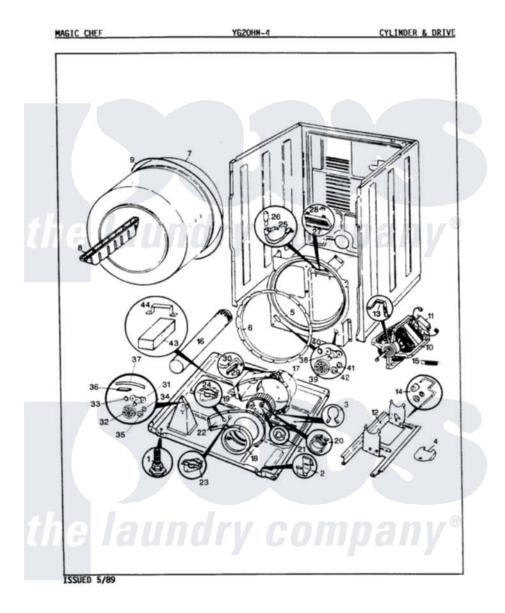

Magic Chef Residential Magic Chef YG20HA4 Dryer Parts Parts Diagram 02 - CYLINDER & DRIVE Click on the part number to view part

| Item | Original Part Number | Replaced By      | Status        | Part Description              |
|------|----------------------|------------------|---------------|-------------------------------|
| 1    | 63-5519              |                  | Not Available | LEG, LEVELING                 |
| 2    | <u>53-0120</u>       |                  |               | Clip, Front Panel             |
| 3    | 25-7027              | <u>16515</u>     |               | Clip                          |
| 4    | 53-0153              |                  | Not Available | SHIELD, WIRING                |
| II . | 25-7741              | <u>W10116760</u> |               | Screw                         |
| 5    | Y02100001            | <u>LA-1054</u>   |               | Dryer Bulkhead Kit            |
| "    | 25-7733              | <u>681414</u>    |               | Screw, 10AB X 1/2             |
| 6    | 53-0282              | <u>31001637</u>  |               | Seal Assembly, Cylinder Front |
| 7    | <u>53-1250</u>       |                  |               | Cylinder                      |
| 8    | 53-0117              |                  | Not Available | BAFFLE, GRAY                  |
| п    | 25-7759              | <u>3196164</u>   |               | Screw                         |
| 9    | <u>LA-1004</u>       |                  |               | Motor Mtg. Kit                |
| "    | 53-1080              | <u>341241</u>    |               | Belt                          |
| 10   | 53-0189              | <u>LA-1004</u>   |               | Motor Mtg. Kit                |
| 11   | 53-0936              | <u>LA-1004</u>   |               | Motor Mtg. Kit                |
| 12   | 53-0852              |                  | Not Available | MOTOR BRACKET                 |

| п  | 25-7811        |                  | Not Available | SCREW                                  |
|----|----------------|------------------|---------------|----------------------------------------|
| 13 | 53-0214        | <u>660658</u>    |               | Clamp, Motor Mounting<br>343481 685441 |
| "  | 25-7674        |                  |               | Screw                                  |
| 14 | 53-0764        | <u>53-2366</u>   |               | Idler Arm                              |
| 15 | 53-0207        |                  | Not Available | IDLER SPRING                           |
| 16 | 25-2134        | <u>W10116760</u> |               | Screw                                  |
| "  | <u>53-0134</u> |                  |               | Duct, Exhaust                          |
| 17 | 53-0774        |                  | Not Available | BLOWER HOUSING                         |
| 18 | 53-0203        | <u>12001324</u>  |               | Duct Kit, Collector                    |
| "  | 53-0705        |                  | Not Available | COVER & SEAL                           |
| 19 | <u>53-0106</u> |                  |               | Blower Wheel                           |
| 20 | 25-7823        | <u>312967</u>    |               | Clamp, Blower Housing                  |
| 21 | <u>25-7855</u> | 41 1             |               | Ring, Retaining                        |
| 22 | <u>53-1026</u> | una laun         | arv c         | Guide, Vane Inlet                      |
| "  | 25-7807        | <u>33002917</u>  |               | Screw, No.10-16                        |
| "  | 25-2134        | <u>W10116760</u> |               | Screw                                  |
| "  | 53-1024        |                  | Not Available | BLOWER COVER                           |
| 23 | <u>53-1107</u> |                  |               | Thermostat, Control                    |
| 24 | 53-0170        |                  | Not Available | THERMOSTAT, LO-LIMIT<br>(120/110)      |
| "  | 25-2134        | <u>W10116760</u> |               | Screw                                  |
| 25 | 53-0152        | <u>53-1580</u>   |               | Receptacle Assembly                    |
| 26 | 53-0570        | <u>A3167501</u>  |               | Lamp Oven, Int.                        |
| "  | <u>25-3457</u> |                  |               | Screw, Sems                            |
| 27 | <u>53-0174</u> |                  |               | Lens, Bulb                             |
| 28 | <u>LA-1006</u> |                  |               | Glide Kit, Tumbler                     |
| "  | 25-3562        | <u>3195558</u>   |               | Nut                                    |
| 29 | 53-0182        | <u>31001356</u>  |               | Pad, Glide                             |
| 30 | 53-0183        | <u>31001469</u>  | dry c         | Glide, Tumbler                         |
| 31 | <u>53-0198</u> | dile idiani      |               | Support Assembly                       |
| 32 | LA-1007        | <u>12002126</u>  |               | Reinforcement Brace/Glide Kit          |
| 33 | W10124350      |                  | Not Available | NOT REQUIRED PART OR<br>SEE NOTE       |
| 34 | W10124350      |                  | Not Available | NOT REQUIRED PART OR<br>SEE NOTE       |
| 35 | W10124350      |                  | Not Available | NOT REQUIRED PART OR<br>SEE NOTE       |
| 36 | 53-0185        | <u>31001470</u>  |               | Glide, Tumbler                         |
| 37 | <u>LA-1008</u> |                  |               | Rr Roller Kit                          |
| "  | 53-0185        | <u>31001470</u>  |               | Glide, Tumbler                         |
| 38 | <u>53-0197</u> |                  |               | Support Assembly-Cylinder<br>Rear      |
| "  | 25-7101        | <u>3351614</u>   |               | Screw, Gearcase Cover<br>Mounting      |
| 39 | 53-0642        | <u>31001096</u>  |               | Roller                                 |
| 40 | <u>25-7813</u> | the laun         | arv c         | Spacer                                 |
| 41 | <u>25-7814</u> | GHE TUUTI        |               | Washer                                 |
| 42 | <u>25-7854</u> |                  |               | Ring, Retaining                        |
| 43 | 53-0645        |                  | Not Available | COUNTERWEIGHT                          |
| 44 | 53-0644        |                  | Not Available | BRACKET                                |
|    |                |                  |               |                                        |